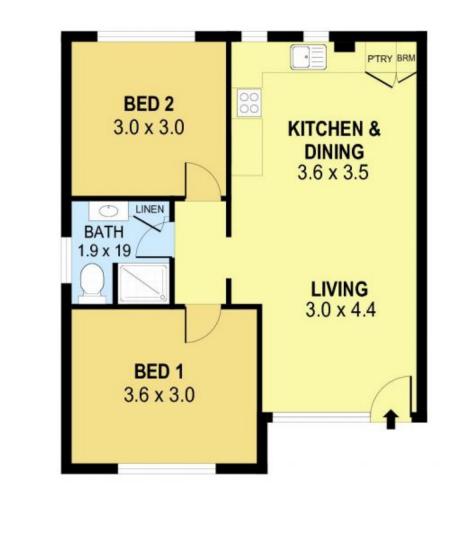

DETACHED

0 1 2 3
PLANS SHOWN ONLY INDICATIVE OF LAYOUT. DIMENSIONS ARE APPROXIMATE.
Ref. No: 47058

INT : 52m<sup>2</sup> CAR SPACE : 14m<sup>2</sup>

UNIT1, 24 SHEPPARD STREET

WEST WOLLONGONG