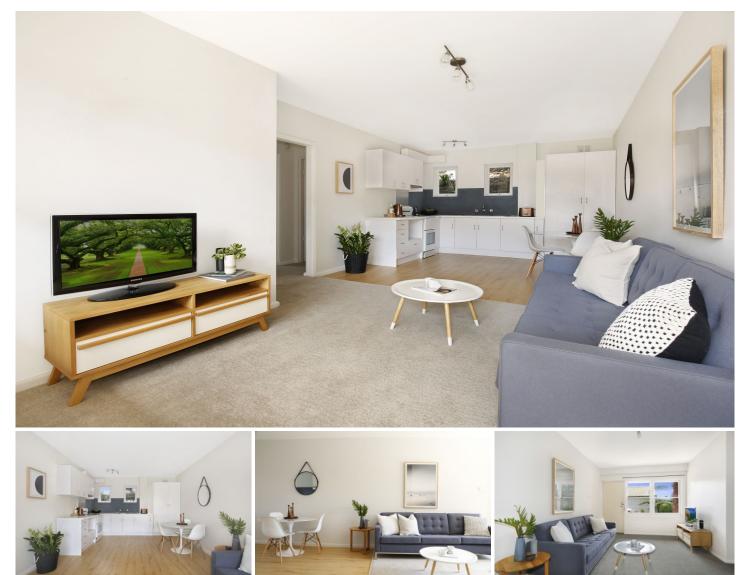

## 1/24 Sheppard Street West Wollongong NSW

A well-kept, ground floor unit with open plan living.

- \* Open plan living / dining
- \* Ground Floor with parking space at your door
- \* Easy access to M1 both north and southbound
- \* Combination of Timber floor boards and carpet
- \* Large Timber windows throughout the unit, allowing ample sunlight and
- fresh air
- \* Recently refurbished kitchen
- \* Tidy Bathroom
- Sorry no pets allowed

\* PLEASE NOTE FURNITURE IS FOR ADVERTISING PURPOSES IT IS ONLY NOT INCLUDED WITH THE PROPERTY\* 2 🎮 1 🚔 1 🚘

Land Size : 702 sqm View : https://www.jacksonresidential.com.au/6047 043

Annette Allen 02 4226 3000