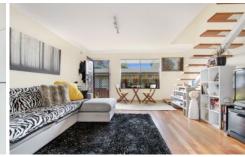

A north facing aspect provides an abundance of natural light that washes through the open plan living and dining area adjoining a modern gourmet kitchen complete with glass splashback and stainless steel cooking appliances. Upstairs there are two bedrooms fitted with built-in wardrobes and a private sunlit balcony to the main.