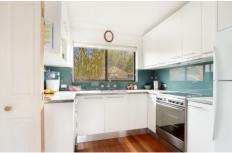

A north facing aspect provides an abundance of natural light that washes through the open plan living and dining area adjoining a modern gourmet kitchen complete with glass splashback and stainless steel cooking appliances. Upstairs there are two bedrooms fitted with built-in wardrobes and a private sunlit balcony to the main.