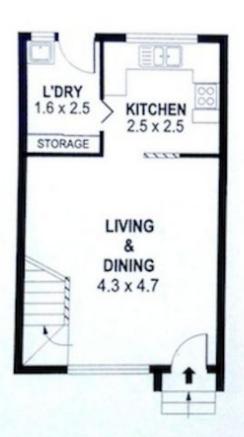

A north facing aspect provides an abundance of natural light that washes through the open plan living and dining area adjoining a modern gourmet kitchen complete with glass splashback and stainless steel cooking appliances. Upstairs there are two bedrooms fitted with built-in wardrobes and a private sunlit balcony to the main.

View: https://www.jacksonresidential.com.au/6047045

Mark Jackson 02 4226 3000

DETACHED

**GROUND LEVEL** 

SCALE (METRES)

INT: 62m2

EXT: 5m<sup>2</sup> GARAGE: 16m<sup>2</sup>

UNIT 3, 16 VICKERY STREET