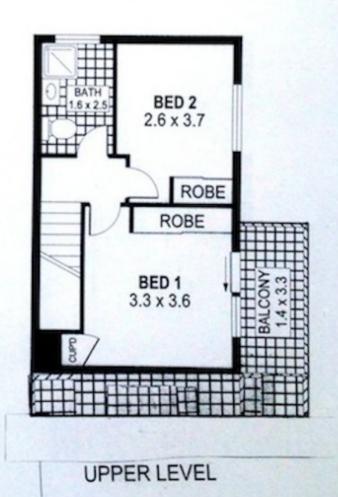

A north facing aspect provides an abundance of natural light that washes through the open plan living and dining area adjoining a modern gourmet kitchen complete with glass splashback and stainless steel cooking appliances. Upstairs there are two bedrooms fitted with built-in wardrobes and a private sunlit balcony to the main.

View: https://www.jacksonresidential.com.au/6047045

Mark Jackson 02 4226 3000

DETACHED

**GROUND LEVEL** 

SCALE (METRES)

INT: 62m2

EXT: 5m<sup>2</sup> GARAGE: 16m<sup>2</sup>

UNIT 3, 16 VICKERY STREET