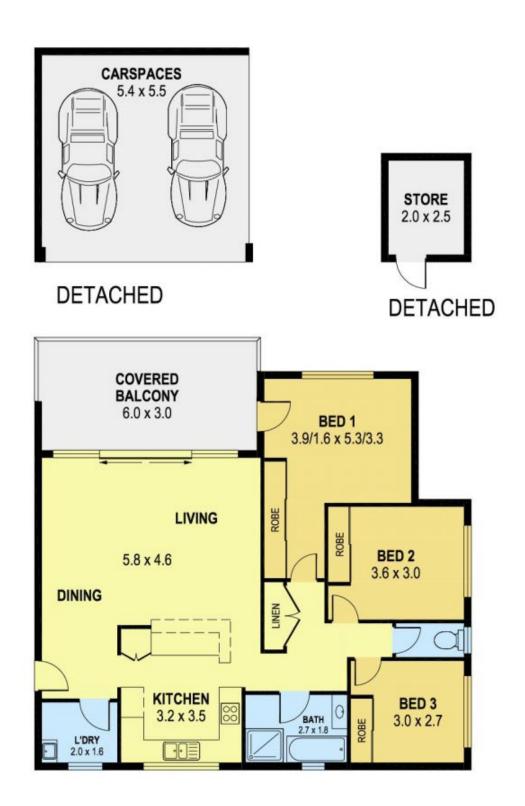

## 9/25 Mercury Street Wollongong NSW

Enhanced by a desirable northerly aspect, this three-bedroom apartment with ducted air conditioning presents a beautiful sun filled light and quiet oasis in the heart of the action.

Positioned on the top floor of a small complex of nine with an open plan layout and the convenience of an internal laundry. The icing on the cake is the double security parking space with store room, and it's all within walking distance to both hospitals, free Gong shuttle, train station and the CBD.

- 3 x bedrooms each with BIW
- ducted air conditioning
- covered balcony with panoramic views
- double security car space with storage
- open plan living /dining

3 🕮 1 🔓 2 🖨

**Price**: \$555,000

View: https://www.jacksonresidential.com.au/6047048

MarkDeleted MasonDeleted

INT: 100m<sup>2</sup> EXT: 18m<sup>2</sup>

GARAGE & STORE: 35m2