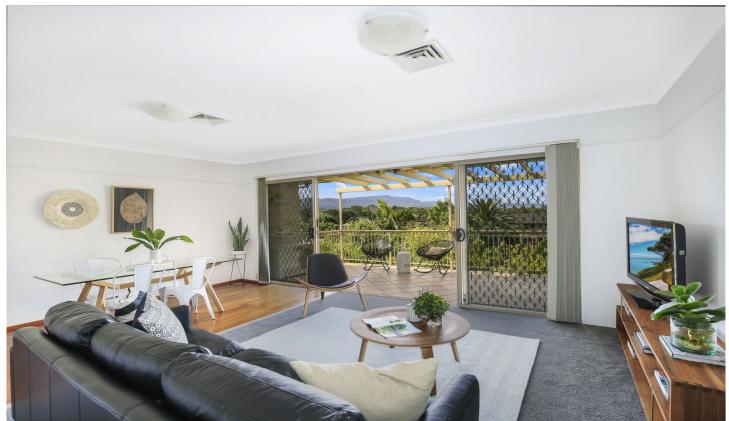

## 9/25 Mercury Street Wollongong NSW

Enhanced by a desirable northerly aspect, this three-bedroom apartment with ducted air conditioning presents a beautiful sun filled light and quiet oasis in the heart of the action.

Positioned on the top floor of a small complex of nine with an open plan layout and the convenience of an internal laundry. The icing on the cake is the double security parking space with store room, and it's all within walking distance to both hospitals, free Gong shuttle, train station and the CBD.

- 3 x bedrooms each with BIW
- ducted air conditioning
- covered balcony with panoramic views
- double security car space with storage
- open plan living /dining

3 🕮 1 🔓 2 🖨

**Price**: \$555,000

View: https://www.jacksonresidential.com.au/6047048