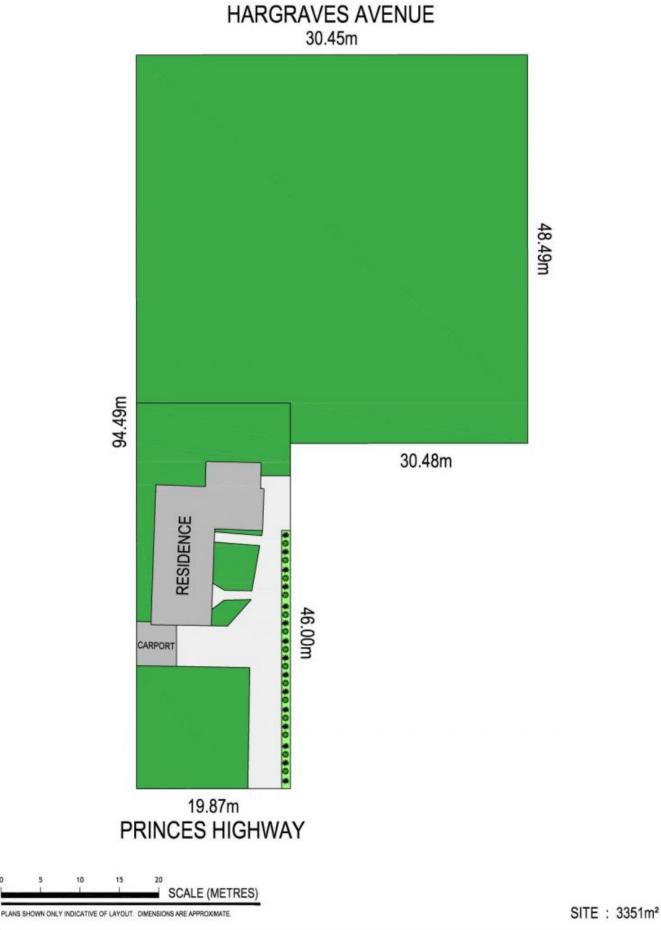

## 148 Princes Highway Albion Park NSW

A substantial quality parcel of land totaling 3,351m2 with dual street frontage to Princes Highway and Hargraves Ave ensuring easy access. Zoned IN1 General Industrial with a current tenant in a residential property. Positioned in a rapidly expanding area

? Land Area 3,351sqm

- ? Zoned In1 General Industrial
- ? Dual street frontage
- ? High Exposure
- ? 1 minute to the Illawarra Regional Airport

? Great position with a dynamic mix of surrounding businesses

Price : \$ 1,220,000

Land Size : 3351 sqm

View : https://www.jacksonresidential.com.au/6047 058

Mark Jackson 0418 603 447

148 PRINCES HIGHWAY

ALBION PARK RAIL