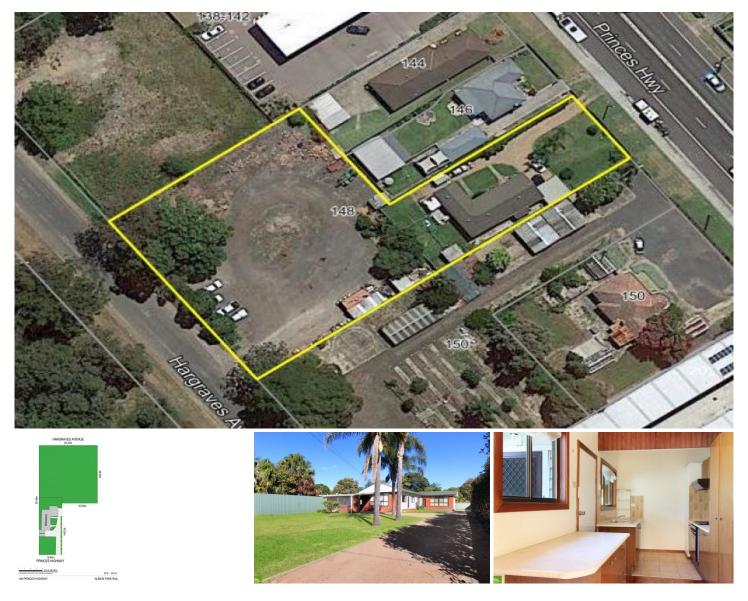

## 148 Princes Highway Albion Park NSW

A substantial quality parcel of land totaling 3,351m2 with dual street frontage to Princes Highway and Hargraves Ave ensuring easy access. Zoned IN1 General Industrial with a current tenant in a residential property. Positioned in a rapidly expanding area

? Land Area 3,351sqm

- ? Zoned In1 General Industrial
- ? Dual street frontage
- ? High Exposure
- ? 1 minute to the Illawarra Regional Airport

? Great position with a dynamic mix of surrounding businesses

Price : \$ 1,220,000

Land Size : 3351 sqm

View : https://www.jacksonresidential.com.au/6047 058

Mark Jackson 0418 603 447

148 PRINCES HIGHWAY

ALBION PARK RAIL