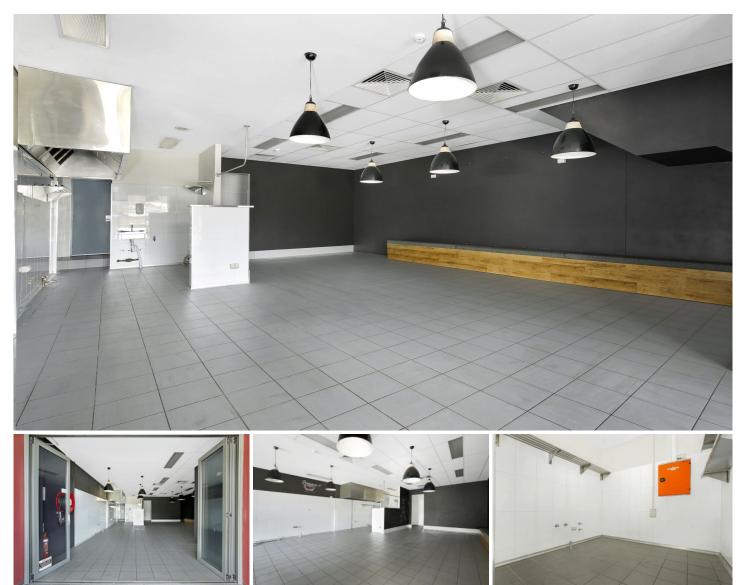

## 4/172 Gipps Road Gwynneville NSW

Great opportunity to run your own business in the beautiful village of Gwynneville

Currently DA approved for a restaurant, but with approximately 84m2 to play with the opportunities are endless (STCA).

Two undercover parking spaces at the back door and plenty of other parking spaces in the basement for your customers during business hours.

Ducted air conditioning

Bi fold front doors leading to a generous sized balcony Main street frontage