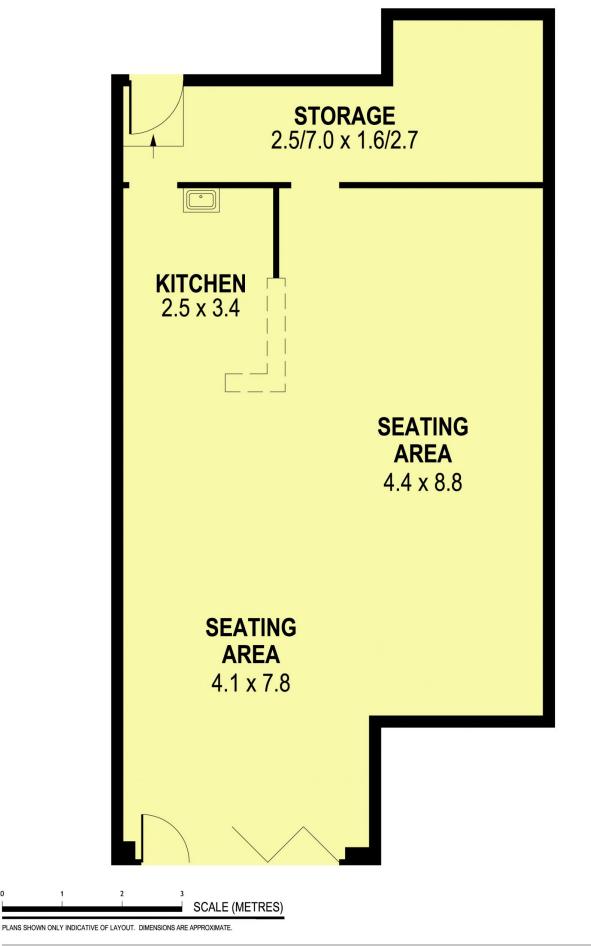

## 4/172 Gipps Road Gwynneville NSW

Great opportunity to run your own business in the beautiful village of Gwynneville

Currently DA approved for a restaurant, but with approximately 84m2 to play with the opportunities are endless (STCA).

## Building Size: 86 sqmView: https://www.jacksonresidential.com.au/6

047066

Mark Jackson 02 4226 3000

INT : 86m²

SHOP 4, 172-184 GIPPS ROAD

GWYNNEVILLE