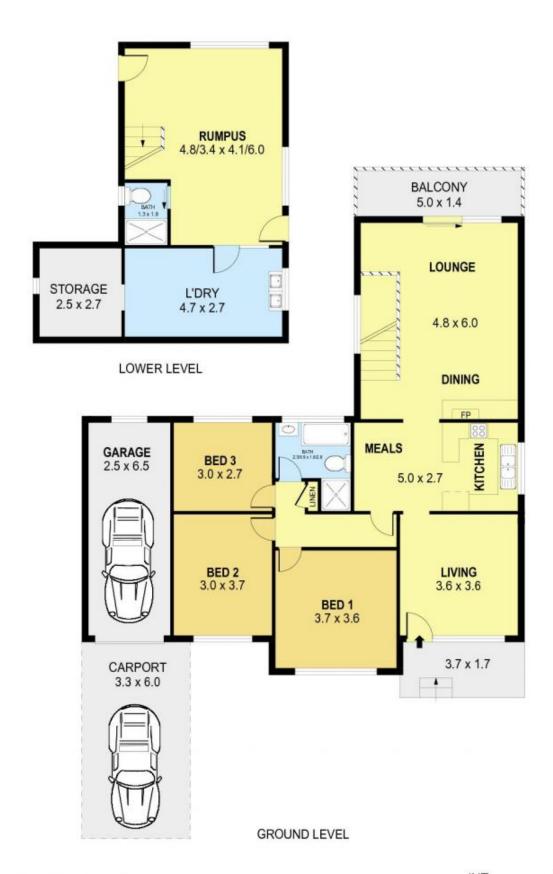

## 32 Caldwell Avenue Tarrawanna NSW

Leafy 715m2 property backing onto Towradgi Creek reserve. In original condition, the 1980's home offers a good entry point to re-invent or build a home for your family. The house is spread over two levels with 3 bedrooms and 2 living areas plus a rumpus downstairs with a shower and w/c. Garage, plenty of storage under the house and a shed at the bottom of the block.

## Features:

- \* Large block
- \* 3 Bedrooms
- \* Rumpus

3 🚐 2 🟪 1 🗬

**Price** : \$ 650,000 **Land Size** : 715 sqm

**View**: https://www.jacksonresidential.com.au/6047

071

Mark Jackson 02 4226 3000

MarkDeleted MasonDeleted