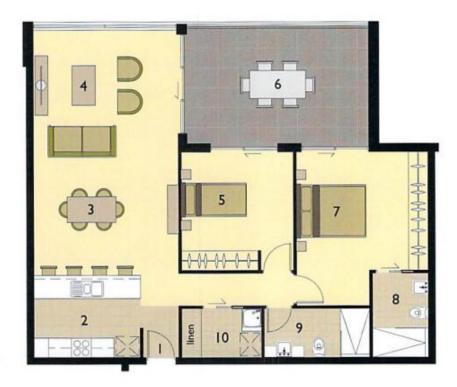

## Mont Vue

| 2 | kitchen            | 6 | balcony           | 10 |
|---|--------------------|---|-------------------|----|
| 3 | dining (4.4 x 3.0) | 7 | bed 1 (3.2 x 3.6) |    |
| 4 | living (4.4 x 4.3) | 8 | ensuite           |    |
|   |                    |   |                   |    |
|   |                    |   |                   |    |
|   |                    |   |                   |    |
|   |                    |   |                   |    |
|   | /                  | - |                   |    |

5 bed 2 (3.4 x 3.0)

9

bathroom laundry

LOCATION PLAN

UNIT 14 - 2 BED UNIT 12-14 NEW DAPTO ROAD, WOLLONGONG \* Note refer Strata plan for unit areas

R

KEY I e

entry