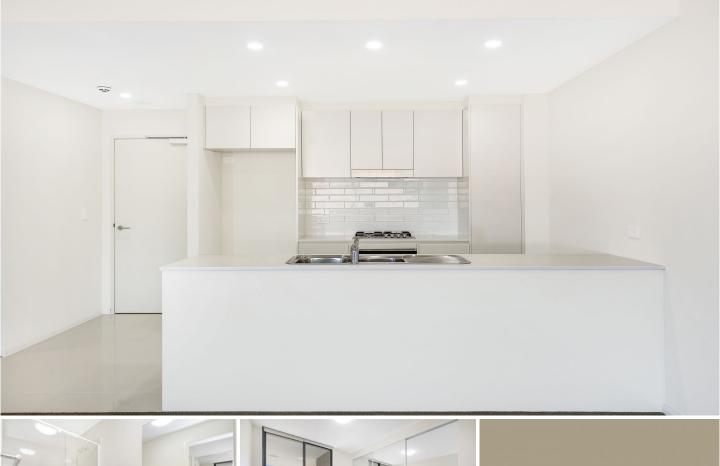

## Reasons to lease me

\* 2 Good sized bedrooms with built in wardrobes and direct access to the large

- balcony and ensuite to main
- $^{\ast}$  Brand new kitchen with loads of cupboard space, large stone bench and gas
- cooktop.
- \* Great sized open plan lounge/dining area.
- \* Large covered private balcony with power and gas outlet for your BBQ.
- \* Internal laundry
- \* Single car space with storage cage.
- \* Walking distance to Hospital, Free Bus and Beaton Park