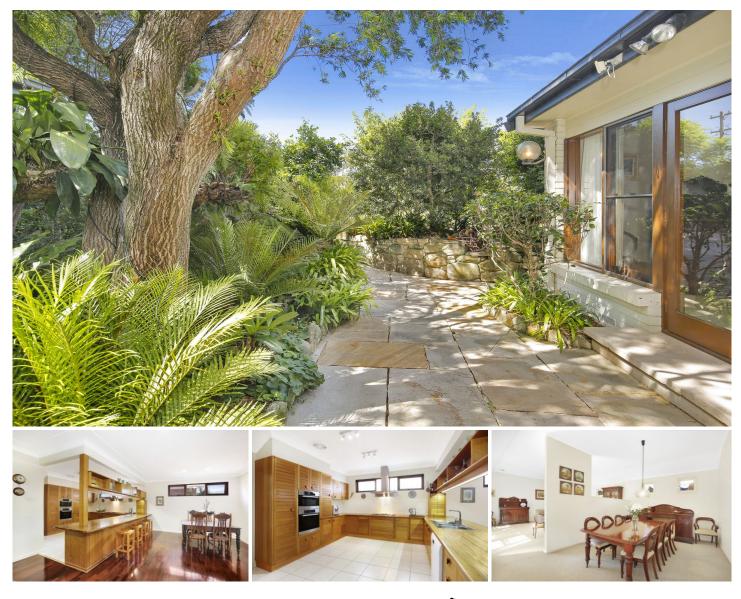

## 34 Reserve Street West Wollongong NSW

Vast in charm and perfectly proportioned, this elegant family home is a cut above the rest. Located along a tightly held enclave with privacy assured. The moment you step through the front gate, you realize this is something special. Positioned on a 1,012sqm parcel of land with a north facing rear yard which backs onto a council reserve, and all the space a busy family requires. The residence features 4 living zones, 4 bedrooms, an en-suite and a lovely indoor outdoor flow. The video below captures the essence of the home.

Highlights:

- \* An ambiance of old-world charm.
- \* Rear deck overlooking the north facing back yard.
- \* Total privacy with beautiful gardens full of bird life.
- \* Large rumpus.

Land Size : 1012 sqm View : https://www.jacksonresidential.com.au/6047 101