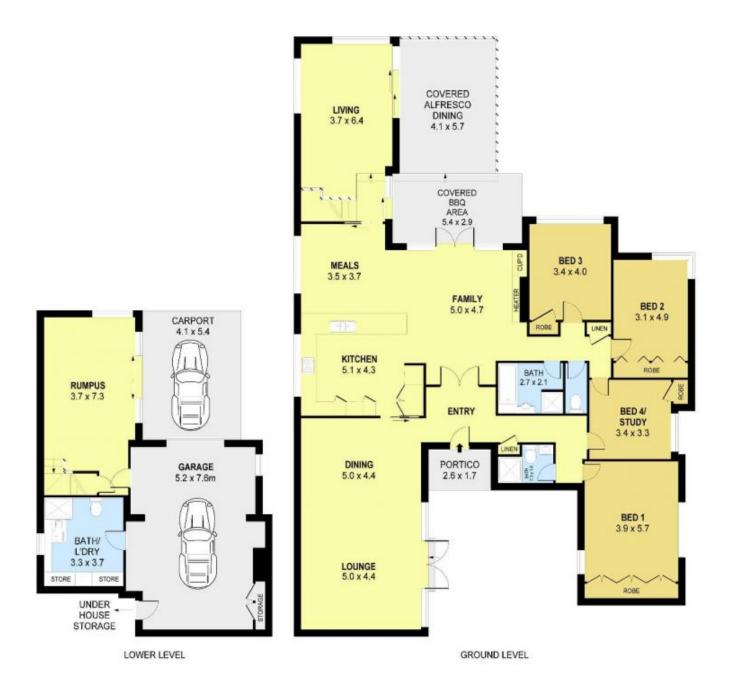

Mark Jackson 02 4226 3000

|                                                                                      | SCALE (METRES) | INT     | : 272m <sup>2</sup> |
|--------------------------------------------------------------------------------------|----------------|---------|---------------------|
|                                                                                      |                | EXT     | : 43m <sup>2</sup>  |
|                                                                                      |                | GARAGE  | : 40m <sup>2</sup>  |
| PLANS SHOWN ONLY INDICATIVE OF LAYOUT. DIMENSIONS ARE APPROXIMATE.<br>Ref. No: 68750 |                | CARPORT | : 22m²              |