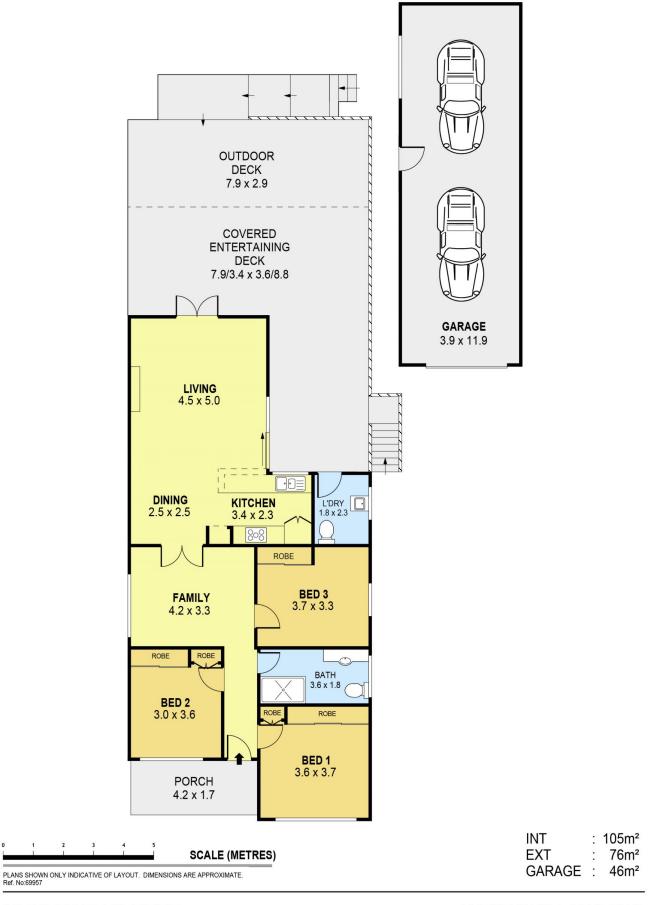

## **62 Gilmore Street West Wollongong NSW**

Sitting pretty, this stylish home sets the stage for family life. Attractive, functional kitchen with high end fixtures flows through the living area to a fabulous entertainment area cater for the family or hold a party. Inviting easy care back yard with established trees.

## 3 📭 1 🔓 2 😭

**Price** : \$ 840,000 **Land Size** : 649 sqm

**View**: https://www.jacksonresidential.com.au/6047

103

Mark Jackson 02 4226 3000

MarkDeleted MasonDeleted