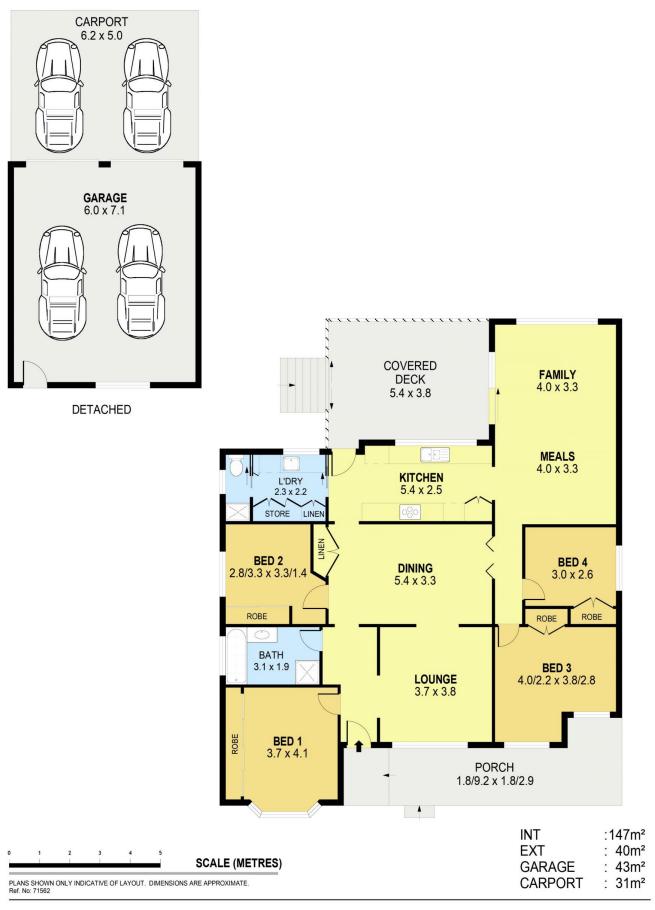

#### E.O.I. closes noon 23rd April

An impeccable property that oozes elegance and style, yet showcases a low maintenance family home with indoor/outdoor livibility. The spacious residence offers multiple living areas including a large north facing family room that flows to a sizable screened verandah with bistro blinds and gas outlet for alfresco cooking. There's a superb galley kitchen and well appointed laundry. You may not find fairies at the bottom of the garden but you will discover a large double garage with mezzanine storage and a double carport accessed via 7.5m electric gate with large caravan or boat storage cleverly hidden from the house. All this less than 1km from the beach, parkland and bike track in a quiet part of Towradgi.

## 4 🛤 2 🚔 4 🚘

Land Size: 734 sqm View: https://www.jacksonresidential.com.au/6047 117

Mark Jackson 02 4226 3000