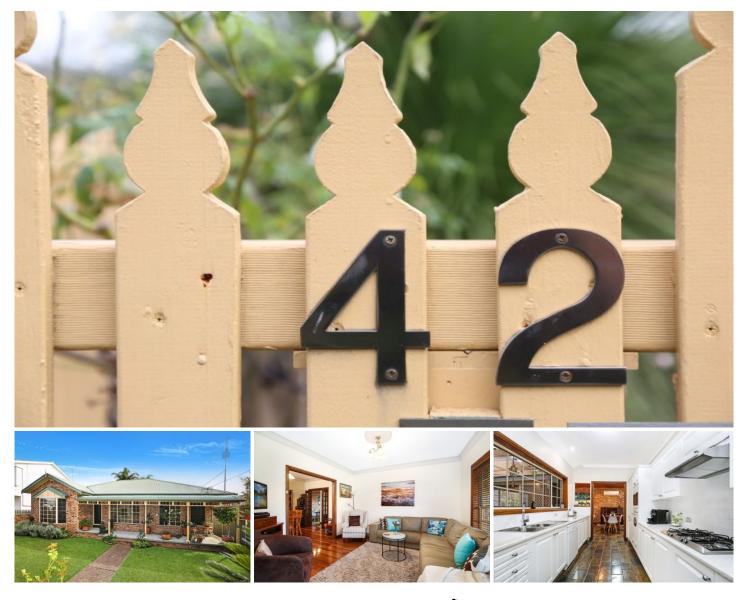

#### 42 Sturdee Street Towradgi NSW

#### E.O.I. closes noon 23rd April

An impeccable property that oozes elegance and style, yet showcases a low maintenance family home with indoor/outdoor livibility. The spacious residence offers multiple living areas including a large north facing family room that flows to a sizable screened verandah with bistro blinds and gas outlet for alfresco cooking. There's a superb galley kitchen and well appointed laundry. You may not find fairies at the bottom of the garden but you will discover a large double garage with mezzanine storage and a double carport accessed via 7.5m electric gate with large caravan or boat storage cleverly hidden from the house. All this less than 1km from the beach, parkland and bike track in a quiet part of Towradgi.

### Highlights:

**42 STURDEE STREET** 

TOWRADGI