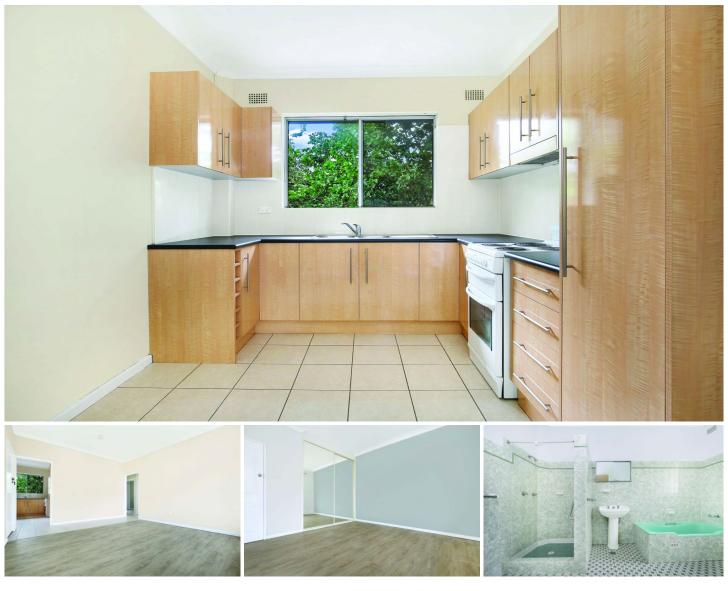

## Features include:

- \* Two great sized bedrooms
- \* Both with built in wardrobes
- \* Large modern timber kitchen with dining space
- \* Plenty of bench space and storage
- \* Balcony off the lounge room
- \* Good size bathroom
- \* Floating floors & tiled floors
- \* Single car space
- \* Internal laundry
- \* Separate toilet
- \* Close to University
- \* Short walk to Gwynnveille school