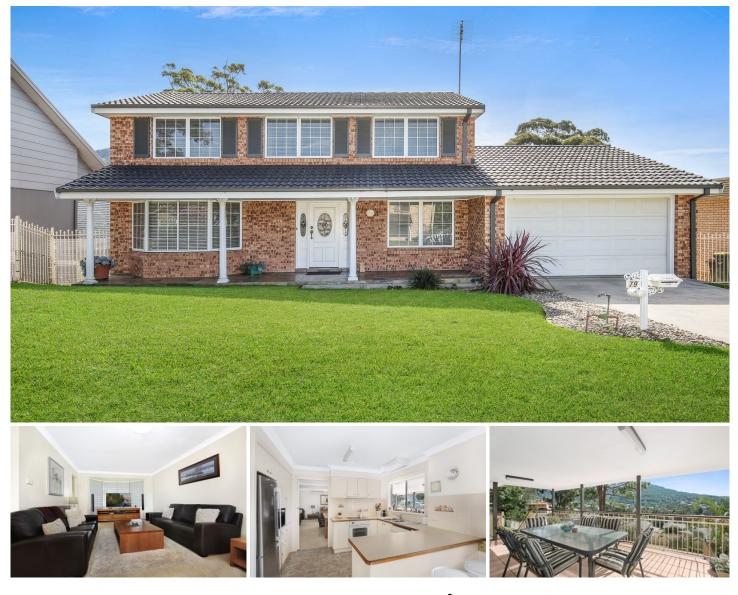

#### 79 Walang Avenue Figtree NSW

Fabulous family home with sweeping, uninterrupted views to the Mt Keira. Masterbuilt by the builder for his own family it is now offered for the first time for a new clan to enjoy. There's an abundance of indoor/outdoor entertaining space that spills over from the covered back patio to the huge sun drenched deck. The versatile floorplan offers a studio/rumpus/teenage retreat downstairs, three bedrooms upstairs with WIR and ensuite to main. Large living and dining, eat in kitchen and a study. In a sought after family friendly enclave close to everything a busy family needs with excellent transport, public & private schools and shopping just a short drive away.

Highlights: Stunning uninterrupted vista 3+ bedrooms, main with air conditioner, WIR , ensuite Downstairs 4th bedroom/rumpus/teenage retreat with

#### 3 🛤 3 🚆 1 🚘

| Price     | : \$ 795,000                                 |
|-----------|----------------------------------------------|
| Land Size | : 734 sqm                                    |
| View      | : https://www.jacksonresidential.com.au/6047 |
|           | 122                                          |
|           |                                              |