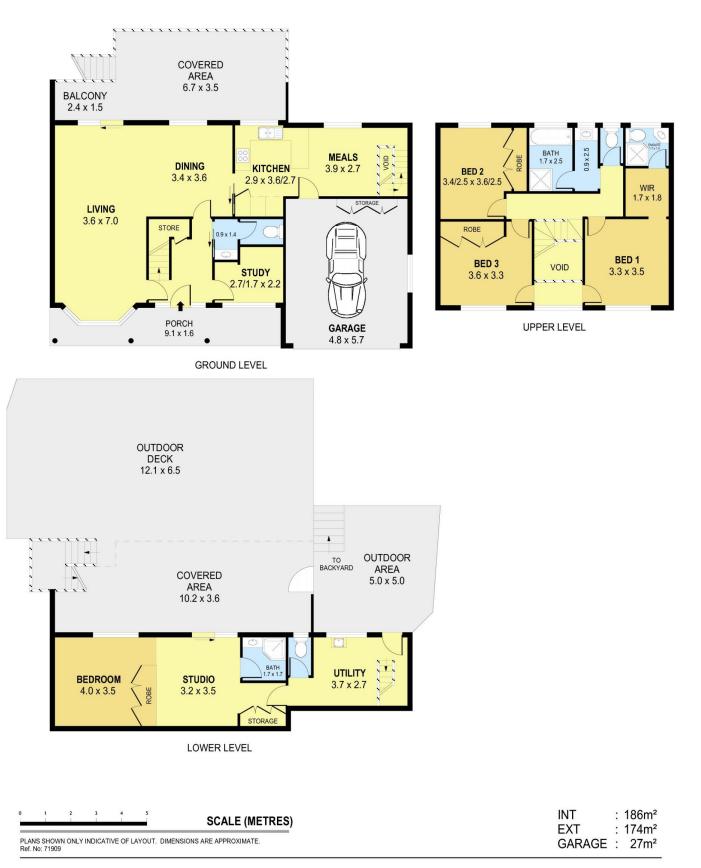

#### 79 Walang Avenue Figtree NSW

Fabulous family home with sweeping, uninterrupted views to the Mt Keira. Masterbuilt by the builder for his own family it is now offered for the first time for a new clan to enjoy. There's an abundance of indoor/outdoor entertaining space that spills over from the covered back patio to the huge sun drenched deck. The versatile floorplan offers a studio/rumpus/teenage retreat downstairs, three bedrooms upstairs with WIR and ensuite to main. Large living and dining, eat in kitchen and a study. In a sought after family friendly enclave close to everything a busy family needs with excellent transport, public & private schools and shopping just a short drive away.

Highlights: Stunning uninterrupted vista 3+ bedrooms, main with air conditioner, WIR , ensuite Downstairs 4th bedroom/rumpus/teenage retreat with