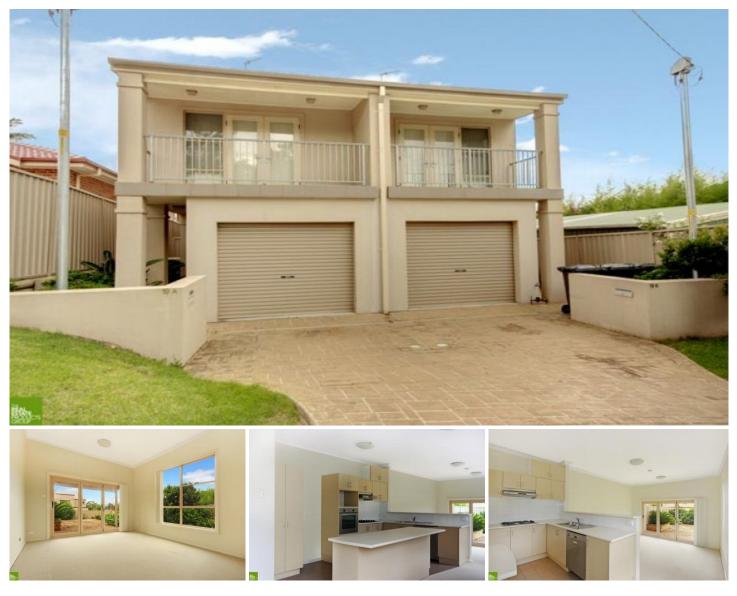

## 19b Bell Street Keiraville NSW

Enjoy this conveniently located townhouse close to public transport, schools, university and within a walking distance to Keiraville village shops.

Why you will love me

\* Open plan living area with dining area.

\* Great sized lounge that opens to the courtyard with bi-fold doors.

- \* 3 bedrooms all with build in wardrobes.
- \* Second toilet downstairs.
- \* Single lock up garage with internal access.
- \* Easy care courtyard.
- \* Blue university bus and public transport just around the corner.
- \* Easy access to the freeway both north and south bound.
- \* Close to university, beaches and central business district.
- \* Sorry no pets allowed