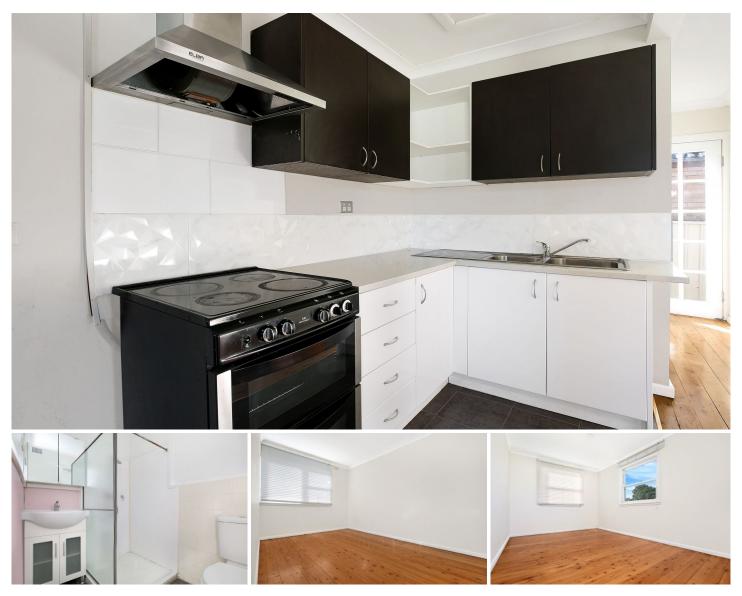

## 4/9 Eastern Street Gwynneville NSW

Unit with small courtyard and undercover parking space. Features:

- \* 2 Medium sized bedrooms
- \* Study or small 3rd single bedroom
- \* Open plan lounge/ dining room/kitchen.
- \* Bathroom with shower only
- \* Small secure courtyard
- \* Single undercover car space
- Location
- \* 777 meters to Wollongong University \*2 kms to Wollongong Tafe
- \*2.5kms to North Wollongong Train Station
- \*2 kms to North Wollongong Beach
- \*3 kms to Wollongong CBD