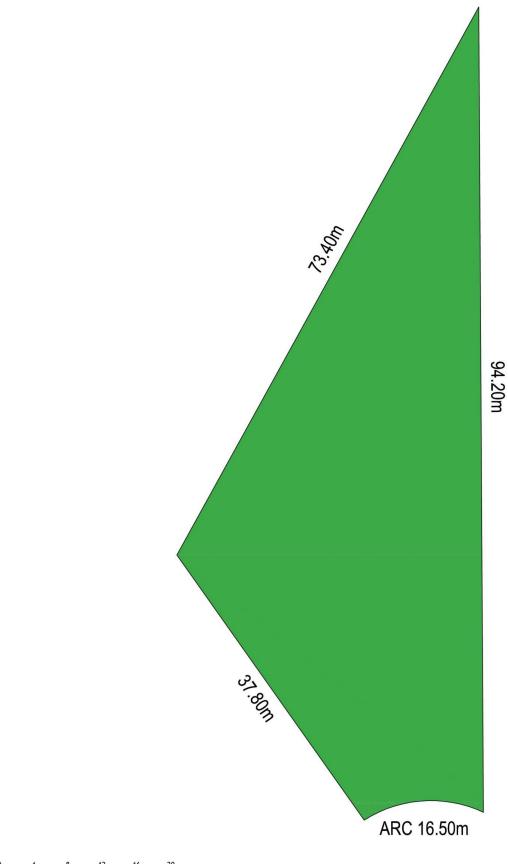

**Price** : \$ 685,000 **Land Size** : 1872 sqm

View: https://www.jacksonresidential.com.au/6047

151

Mark Jackson 02 4226 3000

MarkDeleted MasonDeleted

0 4 8 12 16 20 SCALE (METRES)

M

SITE: 1872m<sup>2</sup>