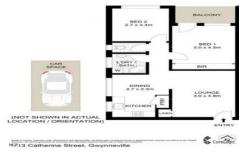

## 1/13 Catherine Street Gwynneville NSW

Centrally located with free public transport nearby this will suit Uni Students, Retirees, Couples, Young Professionals

- \* Level, sunny, north facing, ground floor unit
- \* Polished floor boards throughout and fully repainted
- \* Modern kitchen
- \* Large main bedroom with built in wardrobe and verandah
- \* Allocated Off Street parking in a small complex of only
- \* Thriving Gwynneville Village, Bowling Club, Pool, Schools are all nearby
- \* Wollongong's CBD & University are both only a few minutes drive
- \* Free Shuttle bus to access the CBD, beaches, eateries and more
- \* Appealing position for accessibility to local train station or motorway