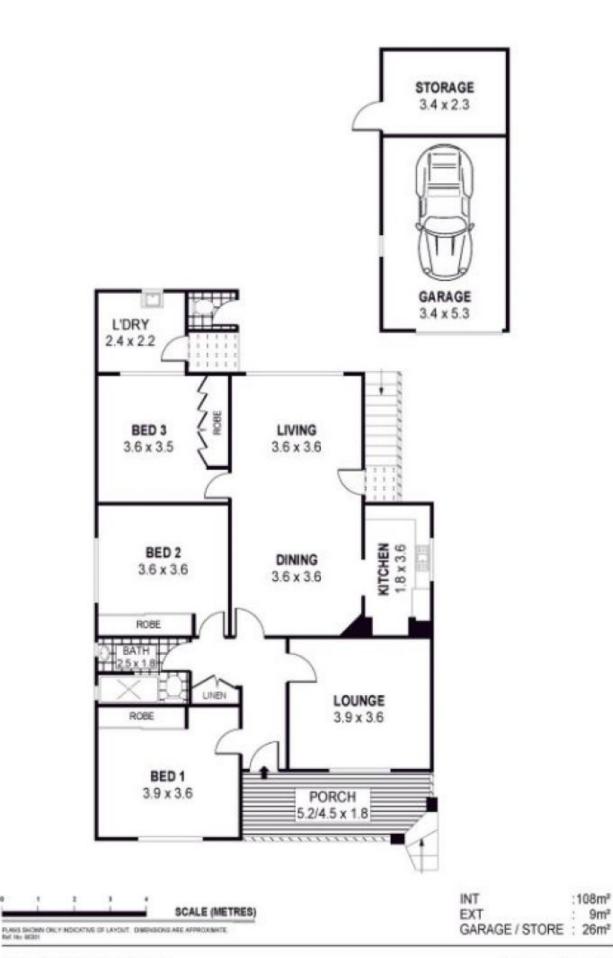

## 12 Gwynne Street Gwynneville NSW

A Gwynneville classic set on 670 sqm, it offers an ideal opportunity to renovate or build your forever home in this tightly held suburb. Boasting 4 bedroom accommodation with dual street frontage (Murphy's Avenue) and in this area it's perfect as a rental. All set in a quiet street close to schools, University, public transport, freeway access - and jump the back fence - the Botanical Gardens are across the road. Throw in the village lifestyle and you'll be the winner. Currently tenanted at \$600 per week.

4 🖳 1 🔓 1 🗬

**Price** : \$ 900,000 **Land Size** : 670 sqm

**View**: https://www.jacksonresidential.com.au/6047

166

Mark Jackson 02 4226 3000

MarkDeleted MasonDeleted

12 GWYNNE STREET

**GWYNNEVILLE**