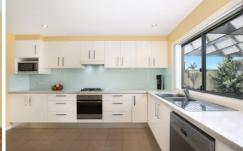

## Highlights:

- \* Well designed
- \* Spacious 4 bedrooms
- \* Large, sleek kitchen with oodles of storage
- \* Smart main bathroom and en-suite
- \* Split system airconditioning (reverse cycle ducted air-conditioning to all
  - 4 bedrooms upstairs)
- \* Ceiling fans in all bedrooms
- \* Undercover outdoor entertaining
- \* Double garage with storage room
- \* Easy access to transport, schools, Beaton Park, Freeway.