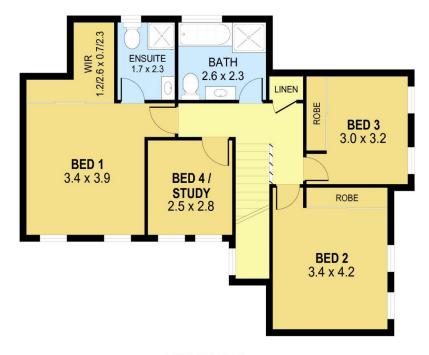

## Highlights:

- \* Well designed
- \* Spacious 4 bedrooms
- \* Large, sleek kitchen with oodles of storage
- \* Smart main bathroom and en-suite
- \* Split system airconditioning (reverse cycle ducted air-conditioning to all
  - 4 bedrooms upstairs)
- \* Ceiling fans in all bedrooms
- \* Undercover outdoor entertaining
- \* Double garage with storage room
- \* Easy access to transport, schools, Beaton Park, Freeway.

4 🕒 2 📛 2 🖨

**Price**: \$720,000

View: https://www.jacksonresidential.com.au/6047167

MarkDeleted MasonDeleted

**UPPER LEVEL** 

**GROUND LEVEL** 