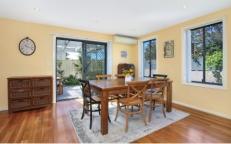

## Highlights:

- \* Well designed
- \* Spacious 4 bedrooms
- \* Large, sleek kitchen with oodles of storage
- \* Smart main bathroom and en-suite
- \* Split system airconditioning (reverse cycle ducted air-conditioning to all
  - 4 bedrooms upstairs)
- \* Ceiling fans in all bedrooms
- \* Undercover outdoor entertaining
- \* Double garage with storage room
- \* Easy access to transport, schools, Beaton Park, Freeway.