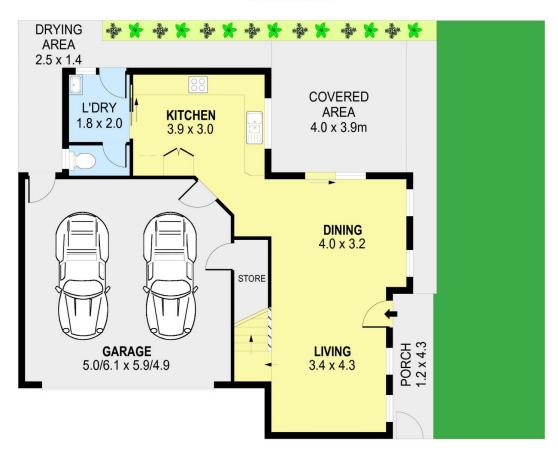

## Highlights:

- \* Well designed
- \* Spacious 4 bedrooms
- \* Large, sleek kitchen with oodles of storage
- \* Smart main bathroom and en-suite
- \* Split system airconditioning (reverse cycle ducted air-conditioning to all
  - 4 bedrooms upstairs)
- \* Ceiling fans in all bedrooms
- \* Undercover outdoor entertaining
- \* Double garage with storage room
- \* Easy access to transport, schools, Beaton Park, Freeway.

4 🕒 2 📛 2 🖨

**Price**: \$720,000

View: https://www.jacksonresidential.com.au/6047167

MarkDeleted MasonDeleted

**UPPER LEVEL** 

**GROUND LEVEL** 