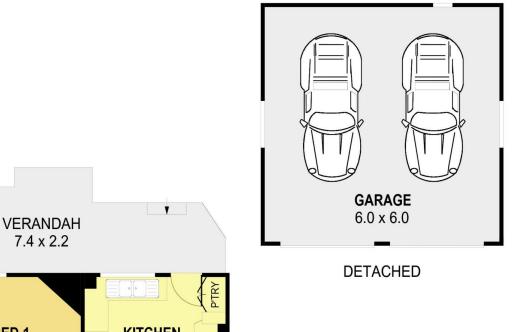

## Highlights:

- \* Level backyard
- \* Cottage charm with period features & 10' high ceilings
- \* 3 bedrooms
- \* Full bathroom plus en-suite
- \* Study
- \* Double garage
- \* Fabulous location

## 3 🕮 2 📛 2 🖨

**Price** : \$ 870,000 **Land Size** : 683 sqm

**View**: https://www.jacksonresidential.com.au/6047

172

Mark Jackson 02 4226 3000

MarkDeleted MasonDeleted

INT : 101m² EXT : 25m² GARAGE : 36m² L'DRY : 04m²

PLANS SHOWN ONLY INDICATIVE OF LAYOUT. DIMENSIONS ARE APPROXIMATE. Ref. No: 76974