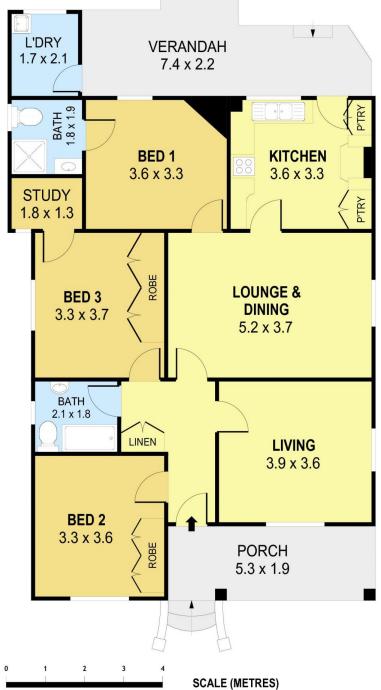

## Highlights:

- \* Level backyard
- \* Cottage charm with period features & 10' high ceilings
- \* 3 bedrooms
- \* Full bathroom plus en-suite
- \* Study
- \* Double garage
- \* Fabulous location

## 3 🕮 2 📛 2 🖨

**Price** : \$ 870,000 **Land Size** : 683 sqm

**View**: https://www.jacksonresidential.com.au/6047

172

Mark Jackson 02 4226 3000

MarkDeleted MasonDeleted

INT : 101m² EXT : 25m² GARAGE : 36m² L'DRY : 04m²

PLANS SHOWN ONLY INDICATIVE OF LAYOUT. DIMENSIONS ARE APPROXIMATE. Ref. No: 76974