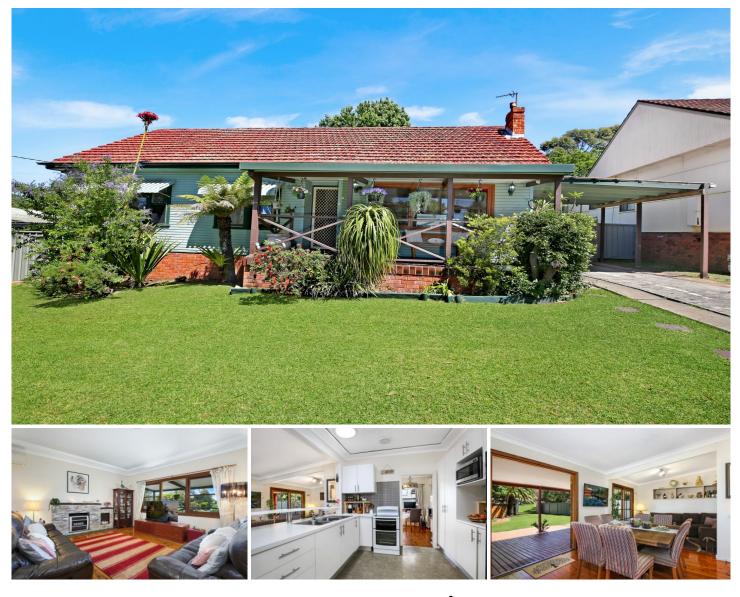

#### 8 Attunga Street Keiraville NSW

Charming 3 bedroom cottage on a pretty 696m2 level block in a prime position. Plenty of potential to renovate and extend, or build your forever home. And there's a sun drenched back deck, classic custom built red cedar cubby, matching tool shed plus a reserve through the back gate. Situated in Keiraville's best kept secret, the tranquility is almost tangible.

Highlights: Blissfully quiet in a low traffic area with ample street parking 3 bedrooms Formal and informal living areas Sun drenched back deck Lovely back yard with gate to Reserve Much loved custom built cubby Large red cedar tool shed

### 3 🛤 1 🚔 1 🚘

Land Size : 696 sqm View : https://www.jacksonresidential.com.au/6047 174

Mark Jackson 02 4226 3000

MarkDeleted MasonDeleted