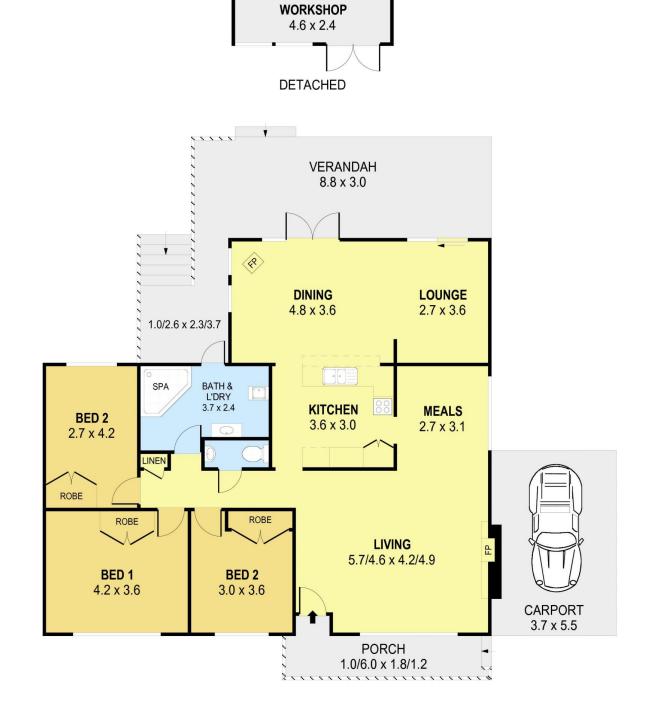

## 8 ATTUNGA STREET

### KEIRAVILLE

| 0 | 1                                                                                    | 2 | 3 | 4 | 5<br>SCALE (METRES) | INT<br>EXT<br>CARPORT                       | :131m²<br>: 41m²<br>: 20m² |
|---|--------------------------------------------------------------------------------------|---|---|---|---------------------|---------------------------------------------|----------------------------|
|   | PLANS SHOWN ONLY INDICATIVE OF LAYOUT. DIMENSIONS ARE APPROXIMATE.<br>Ref. No: 77370 |   |   |   |                     | GARDEN STORAGE / WORKSHOP: 11m <sup>2</sup> |                            |

GARDEN STORAGE /