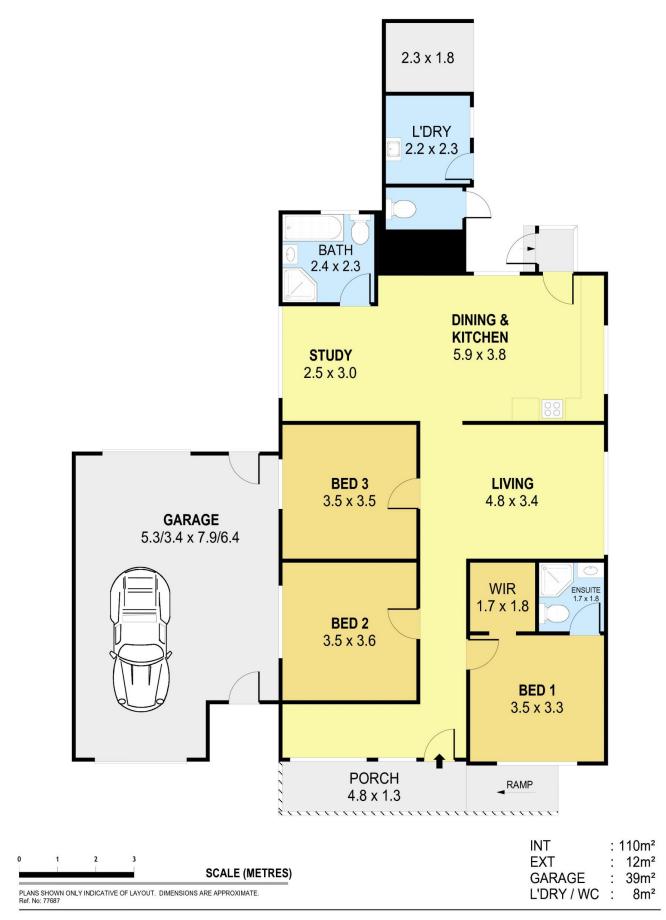

## 138 Robsons Road West Wollongong NSW

In a prime position this property covers a variety of possibilities. There are council approved plans for a duplex. Add it to your investment portfolio, or with some serious love it could become your dream home. Sitting on a 664sqm, close to schools, public transport and easy access to the M1.

Knock down, renovate or rebuild!

3 🛤 2 🚰 1 🚘

| Price     | : \$ 647,000                                        |
|-----------|-----------------------------------------------------|
| Land Size | : 664 sqm                                           |
| View      | : https://www.jacksonresidential.com.au/6047<br>183 |
|           |                                                     |