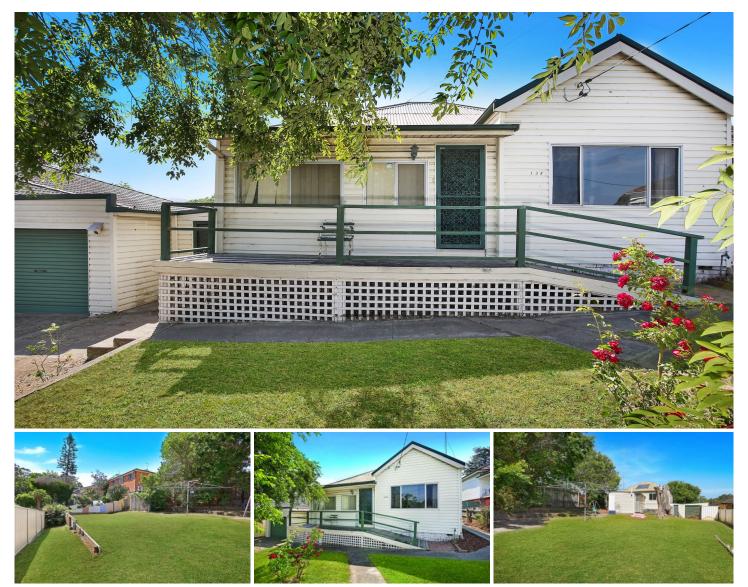

## 138 Robsons Road West Wollongong NSW

In a prime position this property covers a variety of possibilities. There are council approved plans for a duplex. Add it to your investment portfolio, or with some serious love it could become your dream home. Sitting on a 664sqm, close to schools, public transport and easy access to the M1.

Knock down, renovate or rebuild!

3 🛤 2 🚰 1 🚘

| Price     | : \$ 647,000                                        |
|-----------|-----------------------------------------------------|
| Land Size | : 664 sqm                                           |
| View      | : https://www.jacksonresidential.com.au/6047<br>183 |
|           |                                                     |