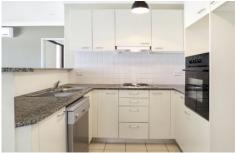

## 122/214 Princes Highway Fairy Meadow NSW

Located in the Northgate complex is this large one bedroom air conditioned apartment

- \* Oversized bedroom with built in wardrobe
- \* Modern kitchen with new appliances and bathroom with large shower
- \* Freshly painted
- \* Floating floors throughout
- \* Large balcony with access from bedroom and lounge
- \* Single parking space under building
- \* Pool and half tennis court for tenants use
- \* Walking distance to the university
- \* Free bus almost at your door step