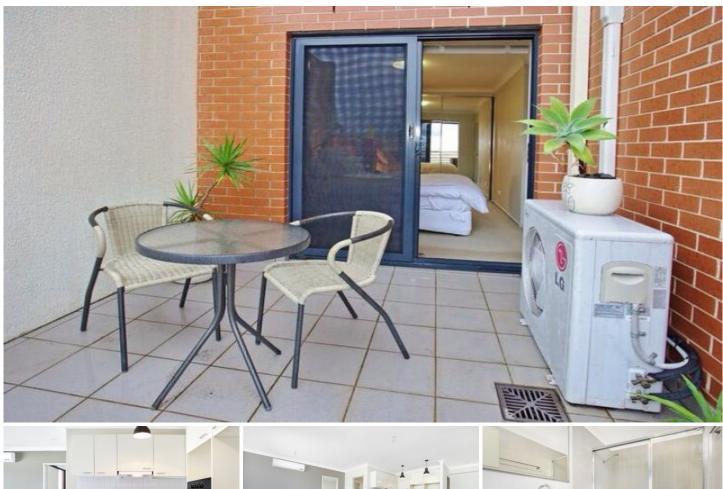

## 122/214 Princes Highway Fairy Meadow NSW

Located in the Northgate complex is this large one bedroom air conditioned apartment

- \* Oversized bedroom with built in wardrobe
- \* Modern kitchen with new appliances and bathroom with large shower
- \* Freshly painted
- \* Floating floors throughout
- \* Large balcony with access from bedroom and lounge
- \* Single parking space under building
- \* Pool and half tennis court for tenants use
- \* Walking distance to the university
- \* Free bus almost at your door step