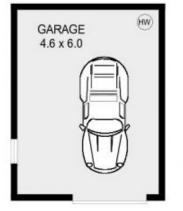

## 113 NEW MOUNT PLEASANT ROAD

MOUNT PLEASANT

PLANS SHOWN ONLY INDICATIVE OF LAYOUT. DIMENSIONS ARE APPROXIMATE. Ref. No: 34030

scale (METRES)

INT : 125m<sup>2</sup> EXT : 52m<sup>2</sup> GARAGE : 28m<sup>2</sup>

LOWER LEVEL

1

GROUND LEVEL