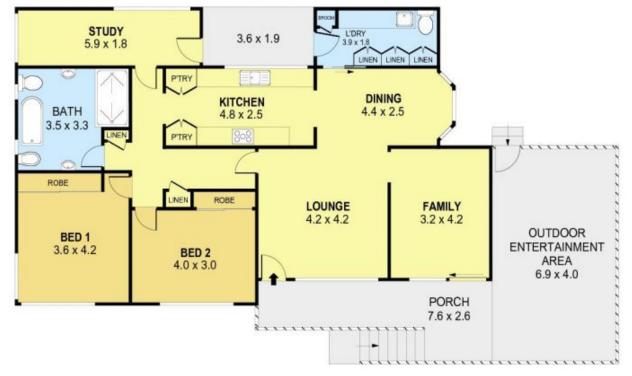

## 113 NEW MOUNT PLEASANT ROAD

MOUNT PLEASANT

PLANS SHOWN ONLY INDICATIVE OF LAYOUT. DIMENSIONS ARE APPROXIMATE. Ref. No: 34030

scale (METRES)

INT : 125m<sup>2</sup> EXT : 52m<sup>2</sup> GARAGE : 28m<sup>2</sup>

LOWER LEVEL

1

GROUND LEVEL