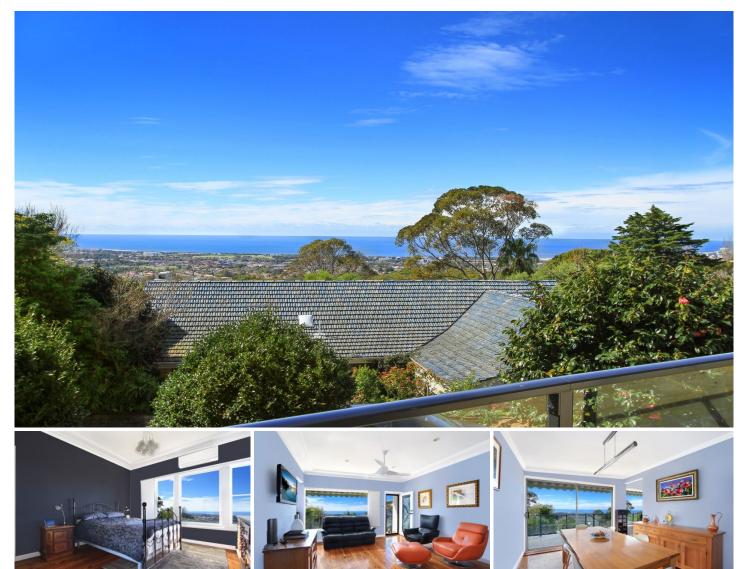

## 113 New Mt Pleasant Road Mount Pleasant NSW

Renovated home with views to the ocean

Why you will love to live here

- \* 2 generous sized bedrooms with views to the ocean.
- \* Great sized galley kitchen with plenty of cupboard space.
- \* Separate living and family room with large balcony just
- outside the door.
- \* Dining area at end of kitchen
- \* Study that could be used as a small third bedroom
- \* Renovated bathroom with 2 vanities
- \* Large laundry with extra toilet
- \* Single lock up garage and extra off street parking for a second vehicle
- \* Pets on application
- \* Close to everything

Annette Allen 02 4226 3000

View : https://www.jacksonresidential.com.au/6047210

Karen White 02 4226 3000