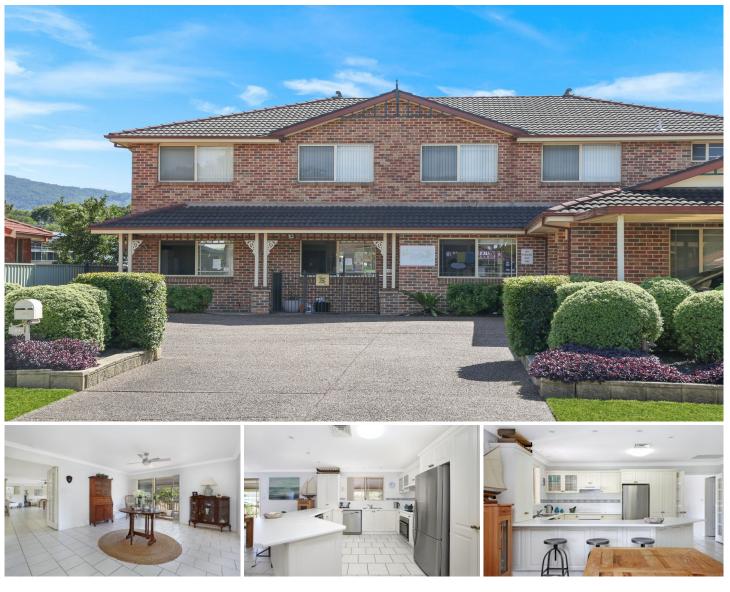

## 2/12 Northview Terrace Figtree NSW

This oversized apartment represents value for first home buyers or investors. Plenty of natural light, flowing floorplan with living areas opening to the covered north facing 17m long deck. Fully tiled for easy maintenance making it a wonderful family home for busy couples. In a cul-de-sac a few minutes drive to Figtree Mall.

Highlights:

- \* Master bedroom with ensuite and walk-in robe
- \* 3 bedrooms with built-ins
- \* Vast open plan kitchen/dining/family with ample cabinetry
- \* Separate living room
- \* Full main bathroom
- \* Reverse cycle air conditioning
- \* Ceiling fans in all rooms
- \* Large double garage (with laundry)