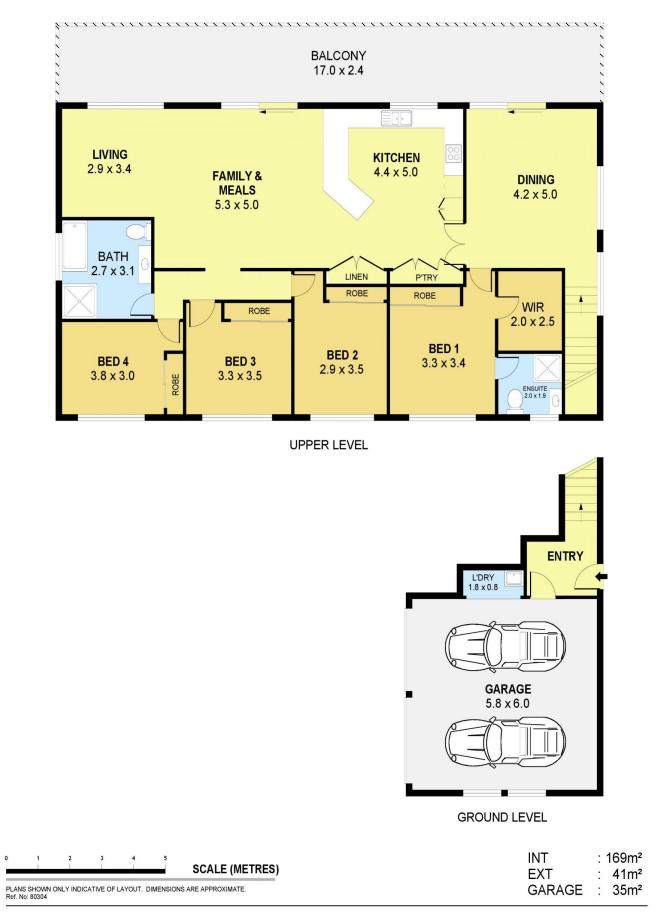

## 2/12 Northview Terrace Figtree NSW

This oversized apartment represents value for first home buyers or investors. Plenty of natural light, flowing floorplan with living areas opening to the covered north facing 17m long deck. Fully tiled for easy maintenance making it a wonderful family home for busy couples. In a cul-de-sac a few minutes drive to Figtree Mall.

Highlights:

- \* Master bedroom with ensuite and walk-in robe
- \* 3 bedrooms with built-ins
- \* Vast open plan kitchen/dining/family with ample cabinetry
- \* Separate living room
- \* Full main bathroom
- \* Reverse cycle air conditioning
- \* Ceiling fans in all rooms
- \* Large double garage (with laundry)