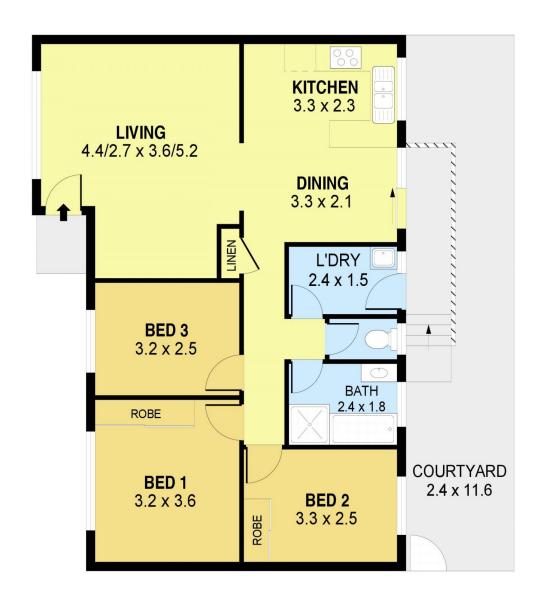

## 2/6 Berkeley Road Gwynneville NSW

Three bedroom villa with a dedicated car space perfectly placed in a block of only 3. Separate living and dining with a sunny courtyard out the back. it's a short level walk to the village cafes and shops, close to TAFE, & UOW, hospital and CBD. Ideal for investors, first home buyers.

## Highlights

- \* Two bedrooms have built-in robes
- \* No common walls
- \* Great location
- \* Spacious living
- \* Air conditioning
- \* Three bedrooms
- \* Internal laundry
- \* Low maintenance