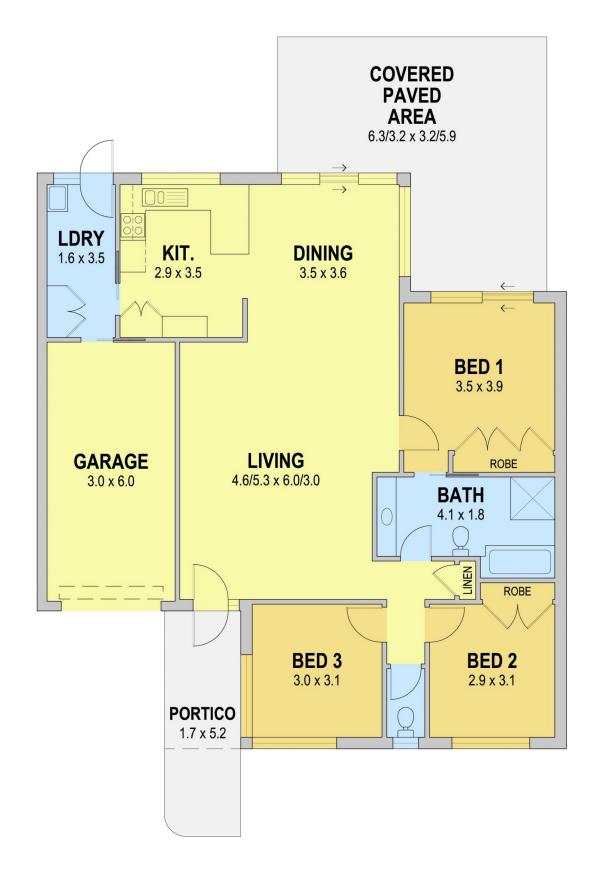

## 7/12-22 Gibsons Road Figtree NSW

Lovely light filled villa looking out to a magnificent Moreton Bay Fig tree. Featuring spacious open plan living, a large kitchen and 3 bedrooms in a beautifully maintained complex. Easy care north facing covered courtyard and pretty garden area. Single remote controlled garage with internal access. An appealing home in a peaceful setting, only a short walk to schools and transport. Freshly painted with new carpet in bedrooms.

Highlights:
Freshly painted
Open plan living
Reverse cycle air conditioning
New carpet in bedrooms
2 way bathroom
Covered patio with low maintenance garden
Internal laundry

3 📭 1 🚍 1 🚍

**Price**: \$585,000

## Unit 7, 12-22 Gibsons Road, Figtree, NSW

Residence Area: 179m² (approx.) Internal Living Area: 128m² (approx.)