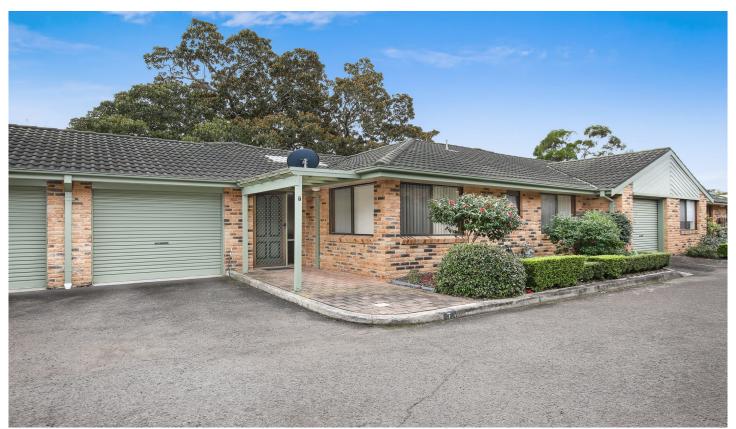

## 7/12-22 Gibsons Road Figtree NSW

Lovely light filled villa looking out to a magnificent Moreton Bay Fig tree. Featuring spacious open plan living, a large kitchen and 3 bedrooms in a beautifully maintained complex. Easy care north facing covered courtyard and pretty garden area. Single remote controlled garage with internal access. An appealing home in a peaceful setting, only a short walk to schools and transport. Freshly painted with new carpet in bedrooms.

Highlights:
Freshly painted
Open plan living
Reverse cycle air conditioning
New carpet in bedrooms
2 way bathroom
Covered patio with low maintenance garden
Internal laundry

3 📭 1 🚍 1 🚍

**Price**: \$585,000