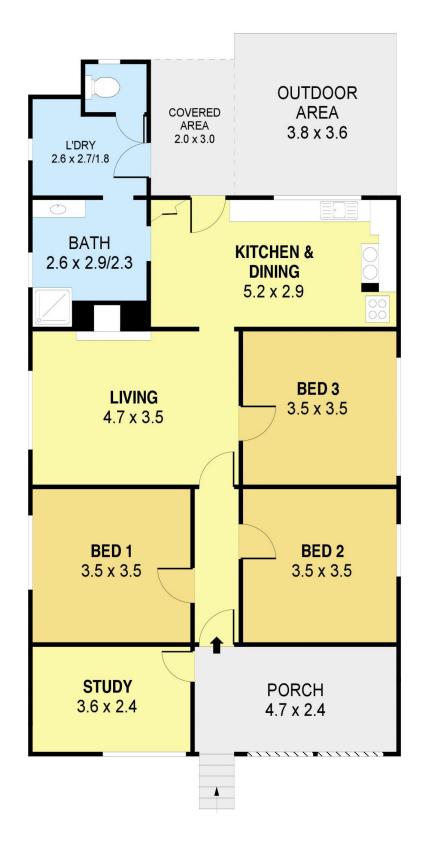

Site plan and floor plan attached.

Inspection by appointment only.

3 📭 1 📇

**Price** : \$ 800,000 **Land Size** : 519 sqm

View: https://www.jacksonresidential.com.au/6047

267

Mark Jackson 0418 603 447

Mark Mason 0409 272 430

 $\begin{array}{l} INT \ : \ 100m^2 \\ EXT \ : \ \ 31m^2 \end{array}$ 

15.24m