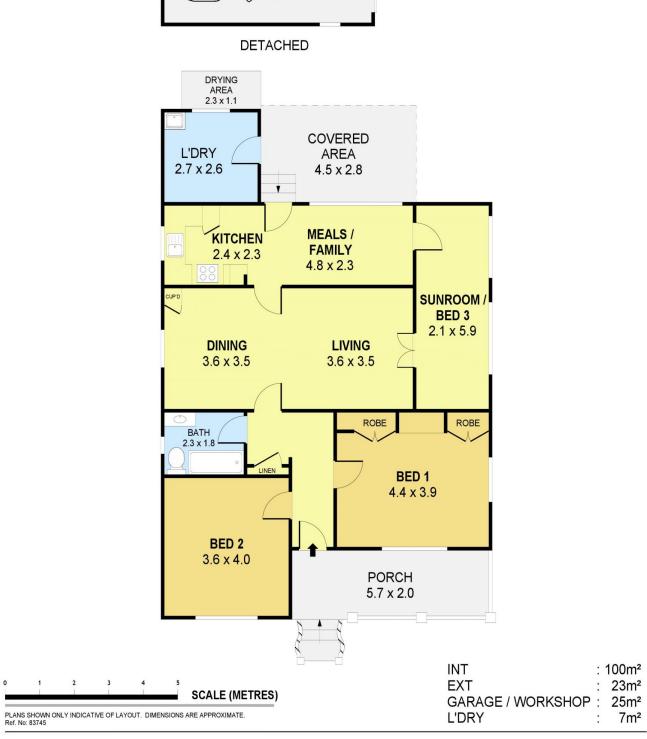

Highlights: Great location 3 bedrooms + sunroom Good floor plan Ornate ceilings, picture rails Level block Tremendous potential

| Price     | : \$ 910,000                                        |
|-----------|-----------------------------------------------------|
| Land Size | : 575 sqm                                           |
| View      | : https://www.jacksonresidential.com.au/6047<br>280 |
|           |                                                     |