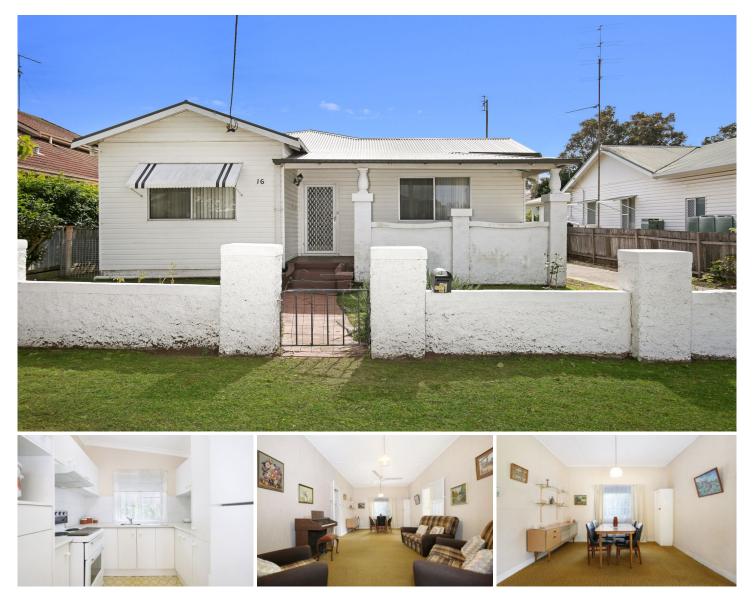

## **16 Kiernan Street Gwynneville NSW**

Classic 2 bedroom cottage in a premium location. Well loved in original condition with features typical of it's era. She has good bones and is itching for a make over and a new family. Good floor plan, level block, tremendous potential. Close to free shuttle bus, train station, Beaton Park, schools, CBD and freeway access.

Highlights: Great location 3 bedrooms + sunroom Good floor plan Ornate ceilings, picture rails Level block Tremendous potential

| Price     | : \$ 910,000                                        |
|-----------|-----------------------------------------------------|
| Land Size | : 575 sqm                                           |
| View      | : https://www.jacksonresidential.com.au/6047<br>280 |
|           |                                                     |