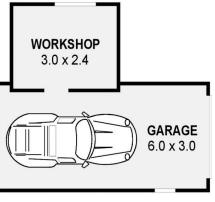

Highlights: Great location 3 bedrooms + sunroom Good floor plan Ornate ceilings, picture rails Level block Tremendous potential

| Price     | : \$ 910,000                                        |
|-----------|-----------------------------------------------------|
| Land Size | : 575 sqm                                           |
| View      | : https://www.jacksonresidential.com.au/6047<br>280 |
|           |                                                     |