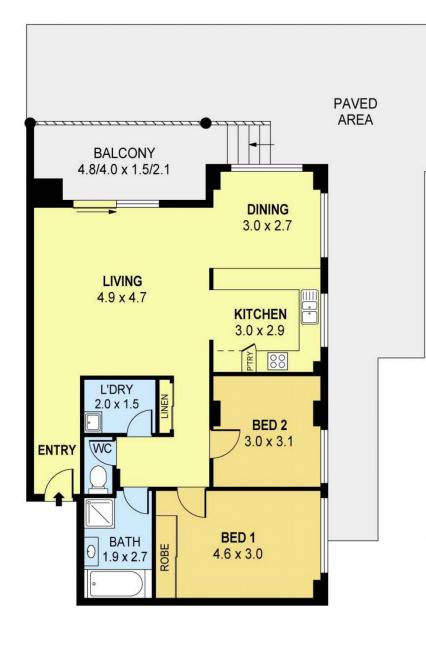

# UNIT 3, 36A SMITH STREET

## WOLLONGONG

 $\begin{array}{rrr} INT & : & 86m^2 \\ EXT & : & 10m^2 \end{array}$ 

PLANS SHOWN ONLY INDICATIVE OF LAYOUT. DIMENSIONS ARE APPROXIMATE. Ref. No: 26676