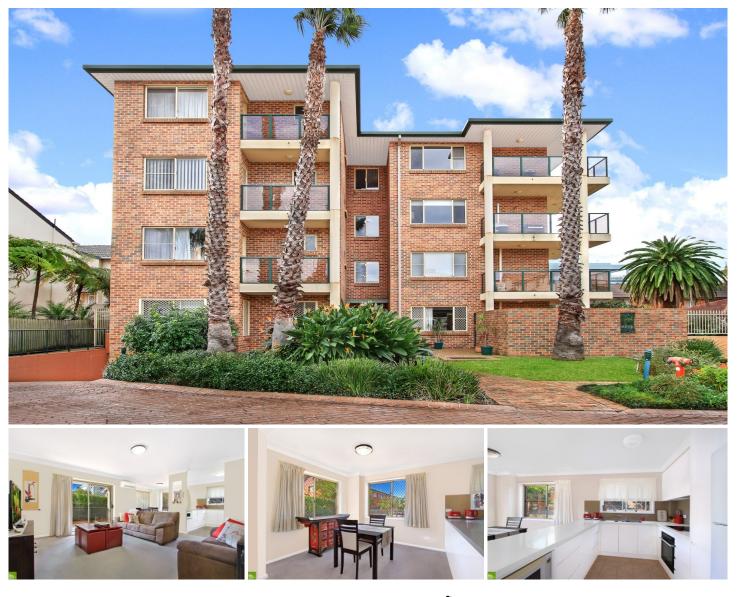

#### Level 1/3/36a Smith Street Wollongong NSW

This north-east facing apartment boasts an large outdoor terrace perfect for alfresco entertaining.

#### Features:

- \* Two generous sized bedrooms main with large BIW
- \* Renovated kitchen
- \* Stainless Steel appliances
- \* Reverse cycle air conditioner
- \* Internal laundry
- \* Security Building
- \* Underground parking with lift access
- \* Walk to beach and CBD
- \* Walk to schools and transport
- \* NBN ready

### DISCLAIMER: FURNITURE IS FOR DISPLAY ONLY THE PROPERTY IS

View : https://www.jacksonresidential.com.au/6047287

Karen White 02 4226 3000

Annette Allen 02 4226 3000