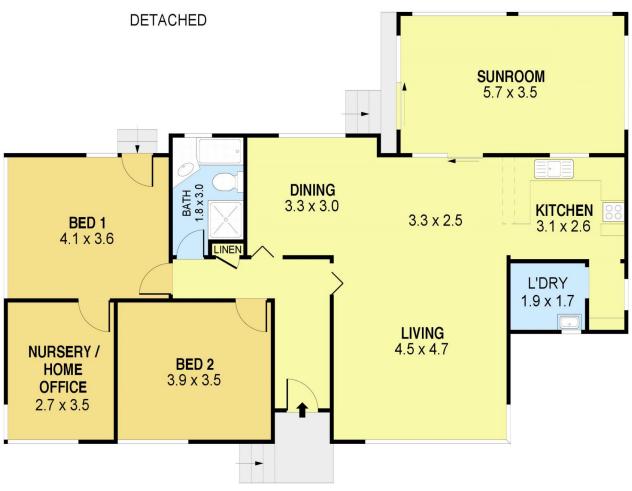

## 7 Attunga Street Keiraville NSW

This delightful 746sqm block is situated in a lovely part of the suburb, offering a wonderful opportunity to be part of this sought after, family friendly area. The 60's cottage is neat and tidy with 2 bedrooms plus a nursery/office off the main. There's a pretty good sunroom out the back and a flat back yard for the kids to play. Close to the village cafes, shops, school and transport. Give her a facelift or design your forever home. Spoilt for choice.

Highlights:
Ideal location in a quiet part of Keiraville
Spacious rooms
Pantry
Nursery/study off main
Some lovely retro features
Walk to the village cafes and shops
Bus around the corner