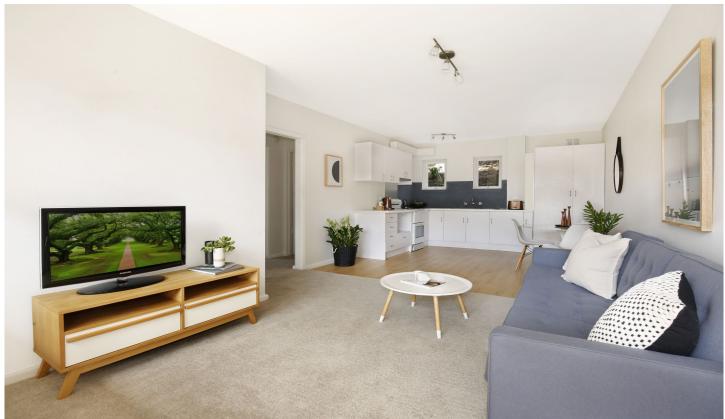

## 1/24 Sheppard Street West Wollongong NSW

Super 2 bedroom unit situated on the ground floor in a small block. Light and airy open plan living, modern kitchen, timber windows. Dedicated car space.

In a highly convenient location, and only minutes' drive to Wollongong CBD, beaches and the University.

## Currently tenanted at \$300pw

- \* Open plan living / dining
- \* Ground Floor with parking space included
- \* Combination of timber floor boards and carpet
- \* Large timber windows throughout the unit, allowing ample sunlight
- \* Modern kitchen
- \* Tidy bathroom
- \* Easy access to M1