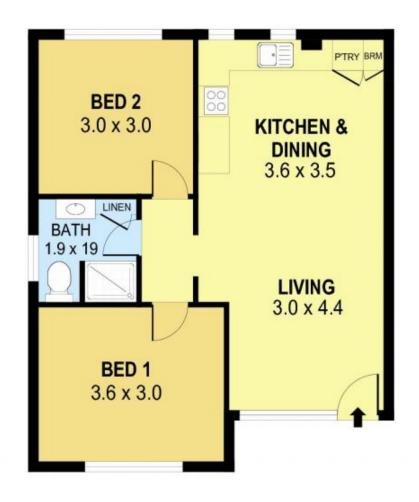

## 1/24 Sheppard Street West Wollongong NSW

Super 2 bedroom unit situated on the ground floor in a small block. Light and airy open plan living, modern kitchen, timber windows. Dedicated car space.

In a highly convenient location, and only minutes' drive to Wollongong CBD, beaches and the University.

## Currently tenanted at \$300pw

- \* Open plan living / dining
- \* Ground Floor with parking space included
- \* Combination of timber floor boards and carpet
- \* Large timber windows throughout the unit, allowing ample sunlight
- \* Modern kitchen
- \* Tidy bathroom
- \* Easy access to M1

## 2 🕒 1 🔓 1 🖨

**Price** : \$ 385,000 **Land Size** : 702 sqm

View: https://www.jacksonresidential.com.au/6047

302

Mark Jackson 02 4226 3000

**DETACHED** 

INT : 52m² CAR SPACE : 14m²