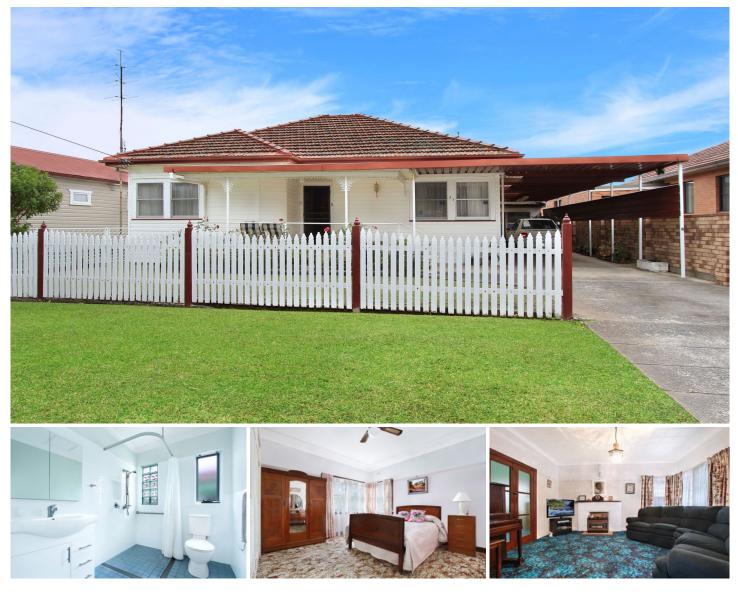

## 21 Kiernan Street Gwynneville NSW

Enviably positioned one of the most tightly held streets in Gwynneville this property offers a wide and varied range of possibilities. The street vista over the last few years has been undergoing a transformation with a number of new or architectural improved homes. 3 🎮 1 🚔 2 🚔

| Price     | : \$ 911,000                                 |
|-----------|----------------------------------------------|
| Land Size | : 576 sqm                                    |
| View      | : https://www.jacksonresidential.com.au/6047 |
|           | 303                                          |
|           |                                              |

## 21 KIERNAN STREET

**GWYNNEVILLE**