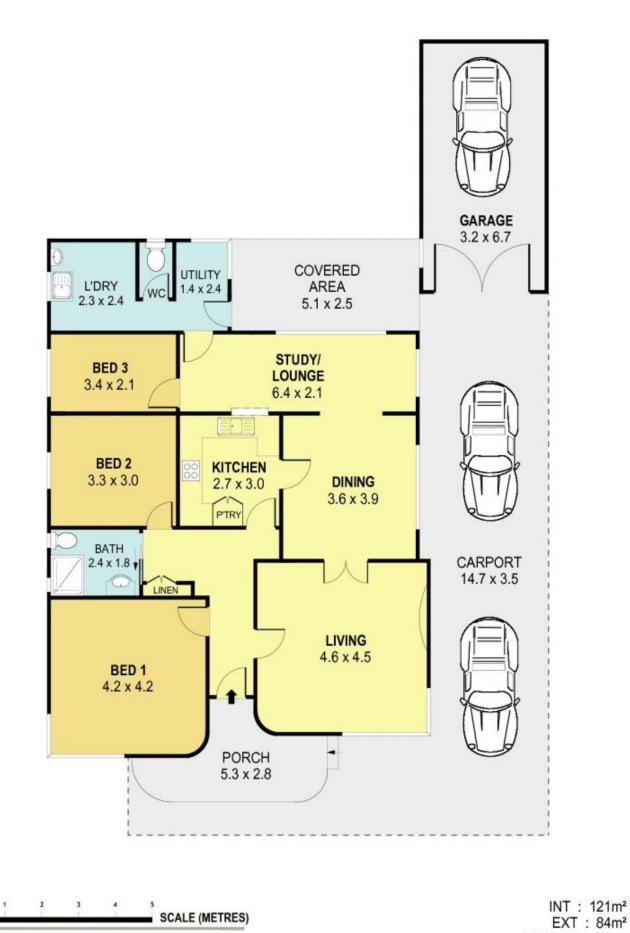

## 2 3 4 SCALE (METRES)

PLANS SHOWN ONLY INDICATIVE OF LAYOUT. DIMENSIONS ARE APPROXIMATE. Ref. No: 31738

GARAGE : 22m<sup>2</sup>

## 21 KIERNAN STREET

**GWYNNEVILLE**