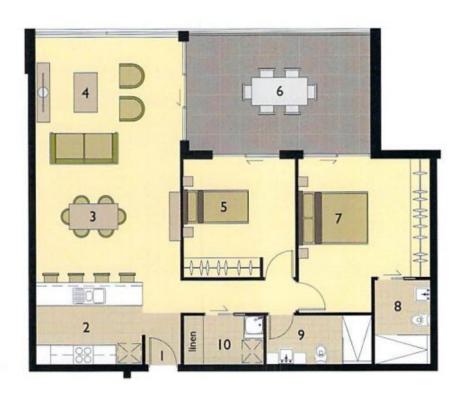

## KEY

 1
 entry
 5
 bed 2 (3.4 x 3.0)
 9
 bathroom

 2
 kitchen
 6
 balcony
 10
 laundry

3 dining (4.4 x 3.0) 7 bed 1 (3.2 x 3.6) 4 living (4.4 x 4.3) 8 ensuite

LOCATION PLAN (S) LEVEL 2

UNIT 14 - 2 BED UNIT 12-14 NEW DAPTO ROAD, WOLLONGONG \* Note refer Strata plan for unit areas