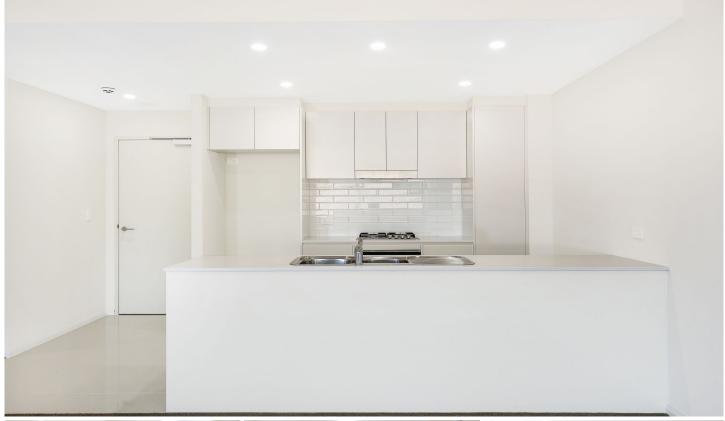

#### Reasons to lease me

- \* 2 Good sized bedrooms with built in wardrobes and direct access to the large
  - balcony and ensuite to main
- \* kitchen with loads of cupboard space, large stone bench and gas
  - cooktop.
- \* Great sized open plan lounge/dining area.
- \* All windows and doors have screens
- \* Large covered private balcony with power and gas outlet for your BBQ.
- \* Internal laundry
- \* Single car space with storage cage.