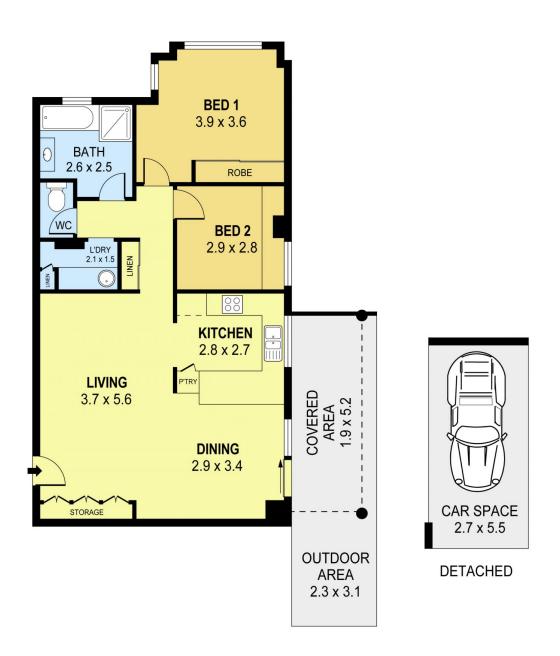

## 1/36a Smith Street Wollongong NSW

Prized ground floor apartment perfectly situated close to Wollongong CBD, beaches, school and local transport. It's set back from the road ensuring a quiet environment for city living.

Super layout making great use of the available space, open plan living leads to a good sized secluded covered terrace perfect for entertaining friends and lazy weekends. Well appointed kitchen with oodles of storage.

## Features:

- \* Fantastic location
- \* Smart layout utilizing the space
- \* Modern kitchen with pantry
- \* S/S double drawer dishwasher
- \* Large covered entertainers terrace

## 2 📭 1 🔓 1 😭

View: https://www.jacksonresidential.com.au/6230044

Mark Jackson 02 4226 3000

0 1 2 3 4 5

LANS SHOWN ONLY INDICATIVE OF LAYOUT. DIMENSIONS ARE APPROXIMATE.

Ref. No: 25486

INT : 79m² EXT : 19m²

CAR SPACE: 15m<sup>2</sup>