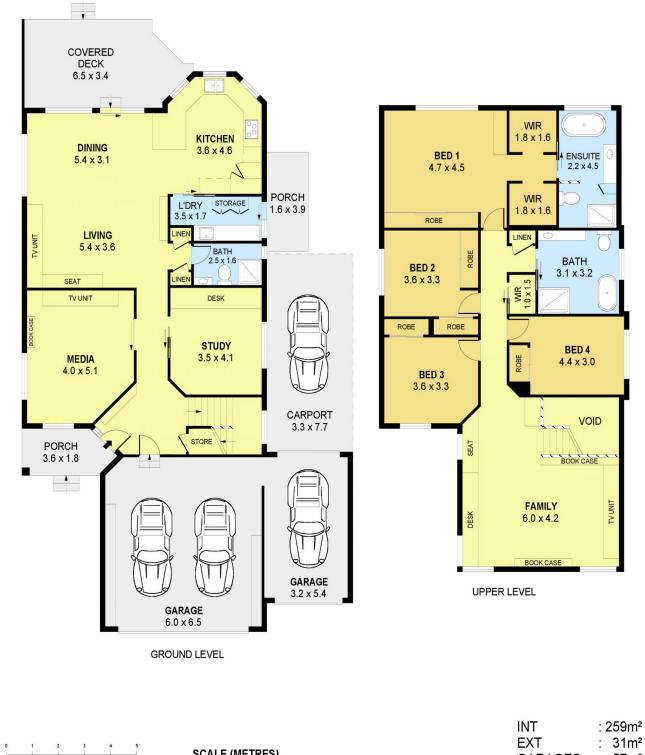

4 🛤 3 🚔 4 🚘

Land Size : 598.8 sqm View : https://www.jacksonresidential.com.au/6230 938

Mark Jackson 02 4226 3000

|                                                                                      | SCALE (METRES) | GARAGES | ÷ | 57m²             |
|--------------------------------------------------------------------------------------|----------------|---------|---|------------------|
| PLANS SHOWN ONLY INDICATIVE OF LAYOUT. DIMENSIONS ARE APPROXIMATE.<br>Ref. No: 86346 |                | CARPORT | : | 25m <sup>2</sup> |

224 GIPPS ROAD

## GWYNNEVILLE