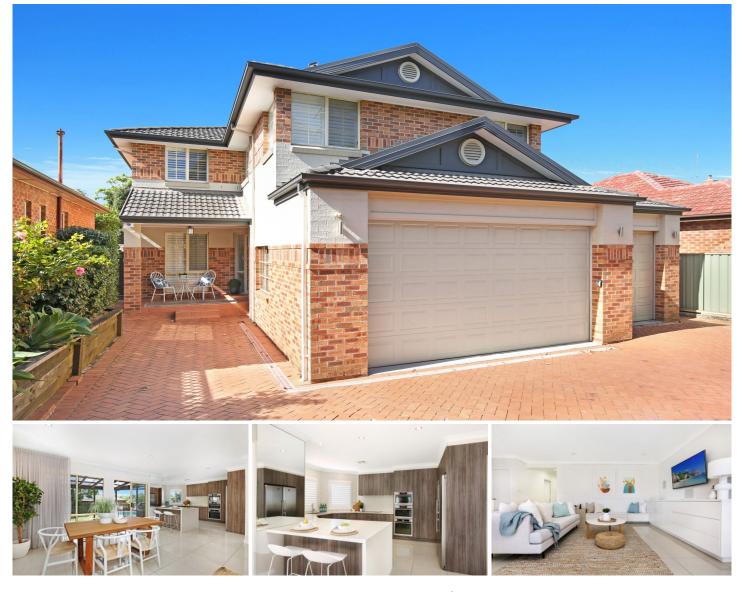

## 224 Gipps Road Gwynneville NSW

Perfectly positioned on the cusp of the village, this family home radiates sophistication and quality. Featuring generous proportions and a versatile floorplan offering multiple living areas. An impressive kitchen includes top notch appliances and an abundance of storage. The main bedroom is a sanctuary, the other three are sizable and all 3 bathrooms are sublime. Sparkling pool, easy care gardens, garaging for 3 cars. The location and sumptuous accommodation make this property unique.

## Highlights:

- \* Contemporary home of substantial proportion
- \* 3 living areas plus study
- \* Chef's kitchen with European appliances
- \* King sized main bedroom with his & hers walk-in robes & glamorous ensuite
- \* 3 other bedrooms are queen sized

4 🛤 3 🚔 4 🚘

Land Size : 598.8 sqm View : https://www.jacksonresidential.com.au/6230 938

Mark Jackson 02 4226 3000

|                                                                                      | SCALE (METRES) | GARAGES | ÷ | 57m²             |
|--------------------------------------------------------------------------------------|----------------|---------|---|------------------|
| PLANS SHOWN ONLY INDICATIVE OF LAYOUT. DIMENSIONS ARE APPROXIMATE.<br>Ref. No: 86346 |                | CARPORT | : | 25m <sup>2</sup> |