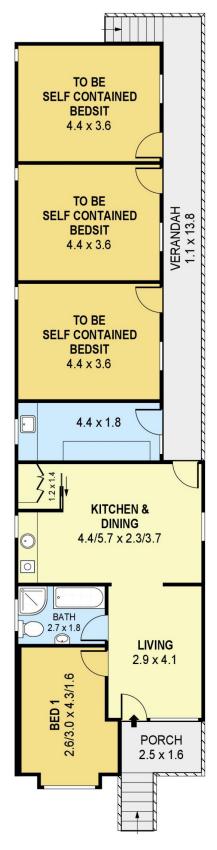

## 28 Graham Avenue Gwynneville NSW

This property has a charming renovated one bedroom cottage at the front. At the rear it has the shell of 3 bedrooms ready to be completed. The rooms have the option to be converted in bedsits with a bathroom and kitchenette. A spacious new laundry has been completed. With only a short walk to TAFE and UOW the rooms are perfect for student accommodation.

## Highlights:

- \* Pretty, tastefully renovated one bedroom cottage, tenanted
- \* Large new laundry
- \* 3 incomplete bedrooms.
- \* Some building materials for the fit out
- \* Easy access to TAFE, UOW, freeway