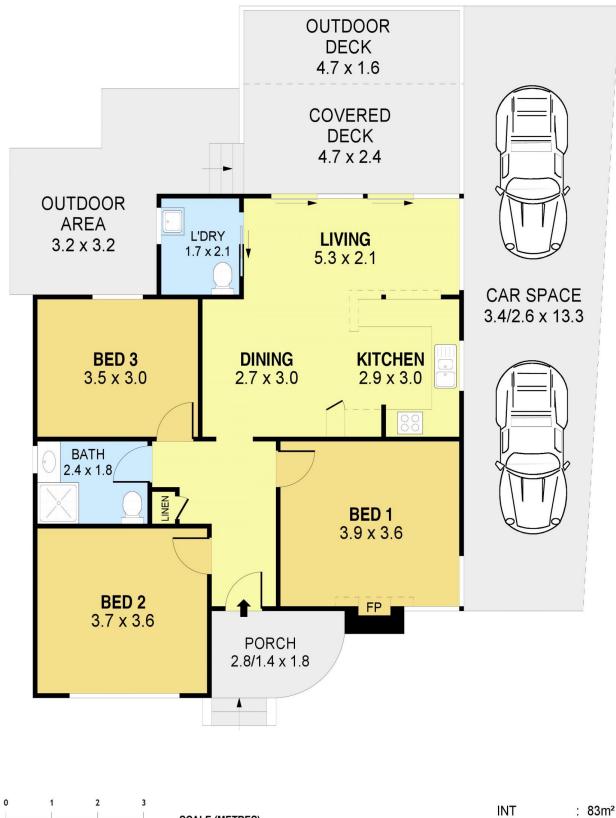

## 3 🎮 1 🚝

| Price | :\$871,000 |
|-------|------------|
|       | =          |

Land Size : 588.1 sqm

View : https://www.jacksonresidential.com.au/6314 504

Mark Jackson 0418 603 447

| SCALE (METRES)                                                                    | INT :<br>FXT · | 83m <sup>2</sup><br>40m <sup>2</sup> |
|-----------------------------------------------------------------------------------|----------------|--------------------------------------|
| PLANS SHOWN ONLY INDICATIVE OF LAYOUT. DIMENSIONS ARE APPROXIMATE. Ref. No: 86937 |                | 40m <sup>2</sup>                     |