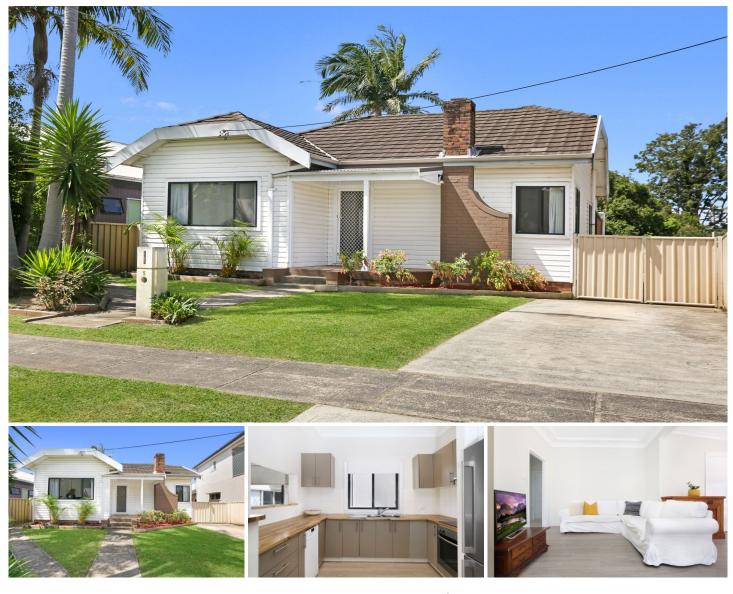

## 5 Crawford Avenue Gwynneville NSW

Updated 3 bedroom cottage with so much appeal. Modern kitchen with timber benchtops. Open plan living and dining area leading to a spacious covered deck. The backyard is perfect for the kids to play. Robinson Park is across the street and it's only a short walk to bus and station. In a sought after pocket in Gwynneville.

Highlights: 3 bedrooms Modern kitchen with dishwasher Timber deck Ornate cornices Picture rails Fully fenced back yard Street appeal Top location