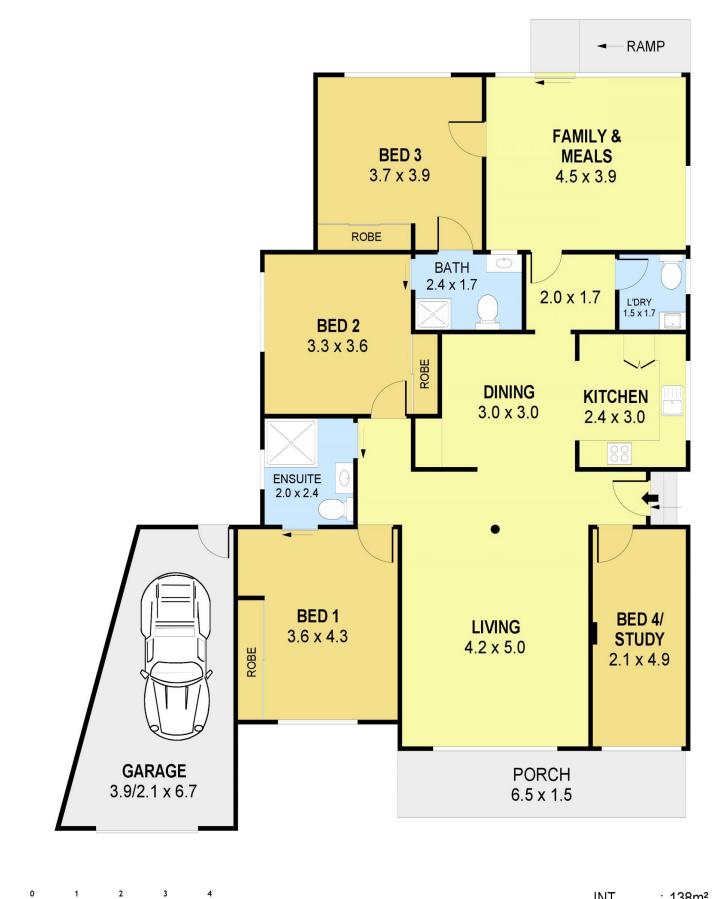

Mark Jackson 0418 603 447

| 0                          | 1 | 2             | 3           | 4         | SCALE (METRES) | INT<br>EXT | : 1<br>: | 38m²<br>11m² |
|----------------------------|---|---------------|-------------|-----------|----------------|------------|----------|--------------|
| PLANS SHO<br>Ref. No: 8707 |   | CATIVE OF LAY | OUT. DIMENS | SIONS ARE | APPROXIMATE.   | GARAGE     | •        | 20m²         |