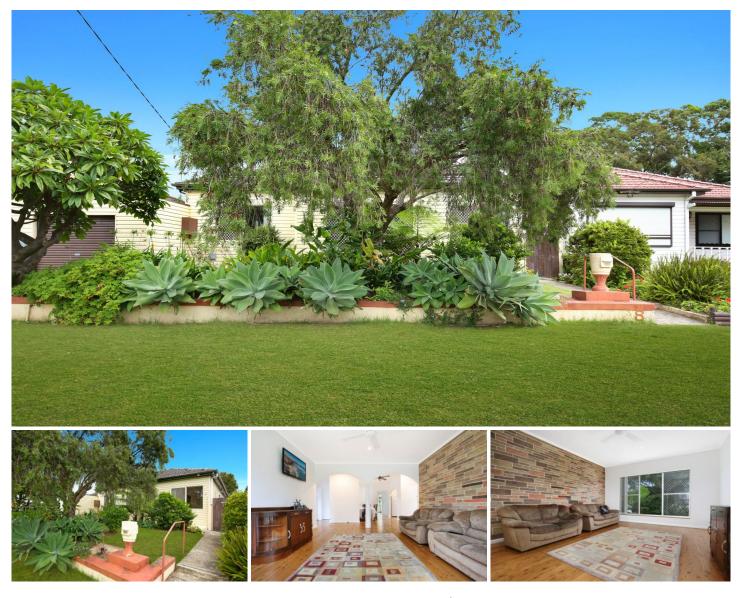

## 8 Crawford Avenue Gwynneville NSW

Family home in a great street. Separate lounge and dining areas, family room, 4 bedrooms, 2 bathrooms. Timber floors, kitchen with ample storage, easy care gardens. Walk to bus, North Gong station, TAFE, UNI and Beaton Park. There so much to love here.

Highlights: Timber floors 4 bedrooms or 3 beds/study Kitchen with lots of cupboard space 2 bathrooms Sunroom Extra w/c in laundry Single lock up garage Great location

| Price     | : \$ 960,000                                        |
|-----------|-----------------------------------------------------|
| Land Size | : 485 sqm                                           |
| View      | : https://www.jacksonresidential.com.au/6324<br>472 |
|           |                                                     |