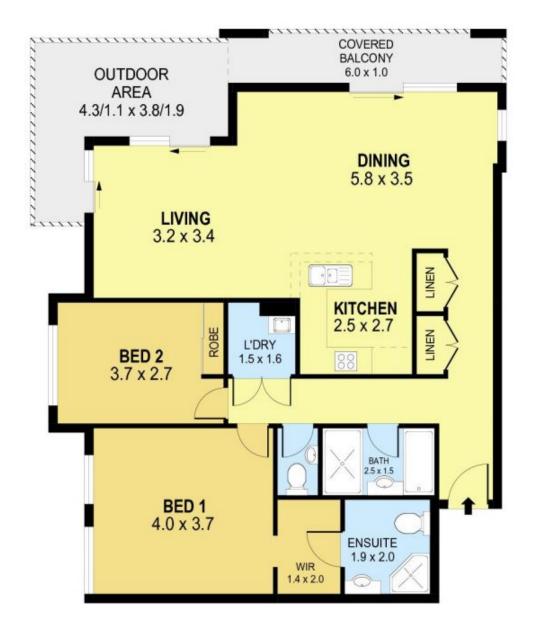

## 47/25 Carters Lane Fairy Meadow NSW

Spacious modern two-bedroom apartment featuring open plan living in a secure complex. Walk in robe and ensuite to main. An abundance of storage and only moments to central Wollongong, beaches, transport and expressway. A stylish home currently has good long term tenants, move in or invest.

## Highlights:

- \* 2 Bedrooms
- \* Modern kitchen
- \* Spacious floor plan
- \* Security building
- \* Car space with storage
- \* Wrap around balcony
- \* Top location