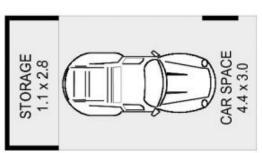

## Highlights:

- \* 2 Bedrooms
- \* Modern kitchen
- \* Spacious floor plan
- \* Security building
- \* Car space with storage
- \* Wrap around balcony
- \* Top location