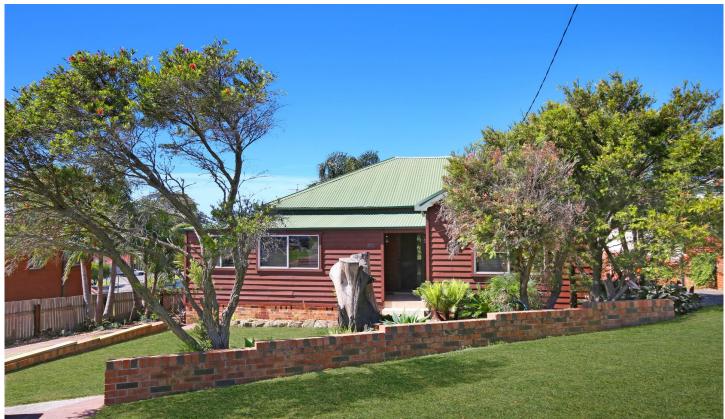

## 32 O'Donnell Street Port Kembla NSW

This property has personality! A long hallway with timber floors runs through the center. Charming main bedroom includes a walk in robe, study area and retreat. The back yard is an oasis featuring an undercover barbeque area and plant nursery. Large workshop can be converted back to a tandem garage. It's quirky and a delight to present.

## Highlights:

- \* 749 sqm block
- \* 3 spacious bedrooms
- \* Large enclosed verandah
- \* Covered entertainment area
- \* Laundry with w/c downstairs
- \* Workshop can be converted back to tandem garage