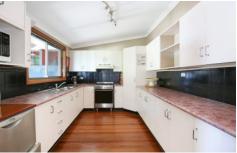

## 32 O'Donnell Street Port Kembla NSW

This property has personality! A long hallway with timber floors runs through the center. Charming main bedroom includes a walk in robe, study area and retreat. The back yard is an oasis featuring an undercover barbeque area and plant nursery. Large workshop can be converted back to a tandem garage. It's quirky and a delight to present.