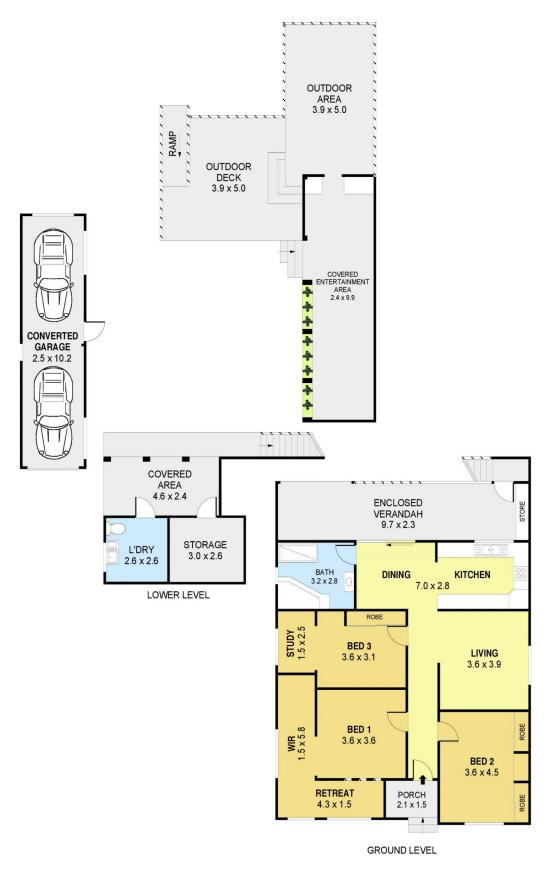

## 32 O'Donnell Street Port Kembla NSW

This property has personality! A long hallway with timber floors runs through the center. Charming main bedroom includes a walk in robe, study area and retreat. The back yard is an oasis featuring an undercover barbeque area and plant nursery. Large workshop can be converted back to a tandem garage. It's quirky and a delight to present.

## Highlights:

- \* 749 sqm block
- \* 3 spacious bedrooms
- \* Large enclosed verandah
- \* Covered entertainment area
- \* Laundry with w/c downstairs
- \* Workshop can be converted back to tandem garage

3 📭 1 🖳

**Price** : \$ 830,000 **Land Size** : 794 sqm

View: https://www.jacksonresidential.com.au/6352

600

Mark Jackson 02 4226 3000

INT :111m² EXT :124m² L'DRY & STORAGE : 15m²

PLANS SHOWN ONLY INDICATIVE OF LAYOUT. DIMENSIONS ARE APPROXIMATE. Ref. No: 87608