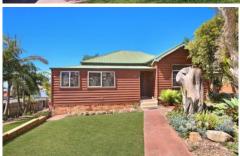

## 32 O'Donnell Street Port Kembla NSW

This property has personality! A long hallway with timber floors runs through the center. Charming main bedroom includes a walk in robe, study area and retreat. The back yard is an oasis featuring an undercover barbeque area and plant nursery. Large workshop can be converted back to a tandem garage. It's quirky and a delight to present.

## Highlights:

- \* 749 sqm block
- \* 3 spacious bedrooms
- \* Large enclosed verandah
- \* Covered entertainment area
- \* Laundry with w/c downstairs
- \* Workshop can be converted back to tandem garage