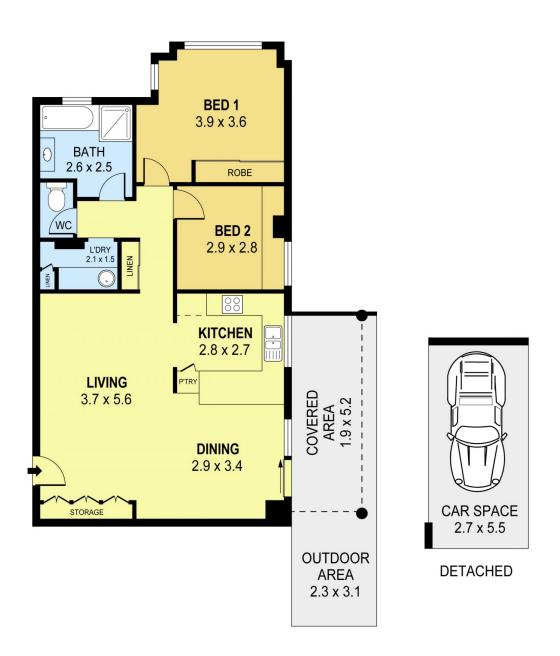

## 1/36a Smith Street Wollongong NSW

It's set back from the road ensuring a quiet environment for city living.

- Fantastic location
- Smart layout utilizing the space Timber kitchen with pantry Double drawer dishwasher

- Large covered entertainers terrace
- Built-ins and ceiling fans to both bedrooms
- Full bathroom with separate toilet
- Internal laundry
- Security building with intercom
- Secure parking space
- Close to CBS, restaurants and beaches

2 📭 1 🖺 1 🗬

View: https://www.jacksonresidential.com.au/6355066

**Karen White** 02 4226 3000

**Annette Allen** 02 4226 3000

0 1 2 3 4 5

LANS SHOWN ONLY INDICATIVE OF LAYOUT. DIMENSIONS ARE APPROXIMATE.

Ref. No: 25486

INT : 79m² EXT : 19m²

CAR SPACE: 15m<sup>2</sup>