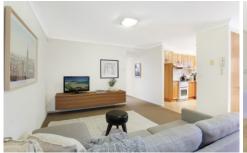

## 1/36a Smith Street Wollongong NSW

It's set back from the road ensuring a quiet environment for city living.

- Fantastic location
- Smart layout utilizing the space Timber kitchen with pantry Double drawer dishwasher

- Large covered entertainers terrace
- Built-ins and ceiling fans to both bedrooms
- Full bathroom with separate toilet
- Internal laundry
- Security building with intercom
- Secure parking space
- Close to CBS, restaurants and beaches