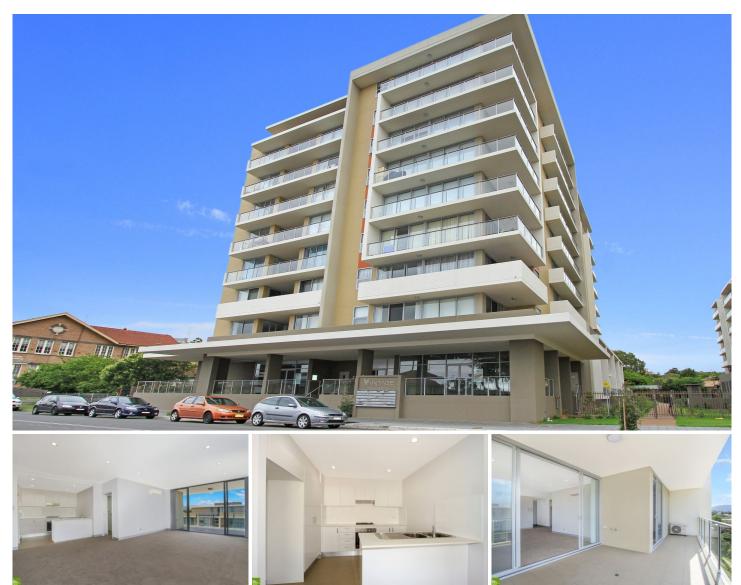

## 210/30 Gladstone Avenue Wollongong NSW

2 bedroom unit main with Ensuite has built in wardrobes in both bedrooms.

Open plan living area with air conditioner flowing onto a north facing balcony with ocean glimpses to the east and mountain views to the west. The kitchen features gas appliances and a dishwasher.

Single car space under the building.

Walking distance to the hospital, train station and bus stop and local shops and café's makes this a great spot to live.

Property is non smoking internally

PLEASE NOTE THE ENTRANCE TO THIS BUILDING IS IN ROWLAND AVENUE.

2 🔄 2 🔓 1 🖨

View: https://www.jacksonresidential.com.au/6355406

Annette Allen 02 4226 3000

Karen White 02 4226 3000