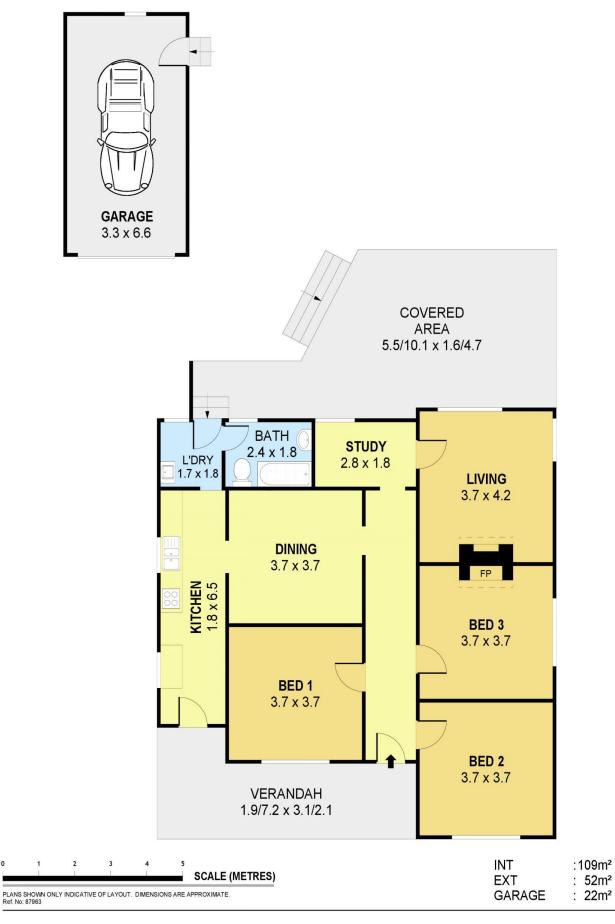

Highlights: Street appeal Spacious bedrooms Separate living and dining Galley kitchen Lovely back deck and big back yard High ceilings Tongue and groove cedar walls and ceilings

Land Size : 613 sqm View : https://www.jacksonresidential.com.au/6370 845