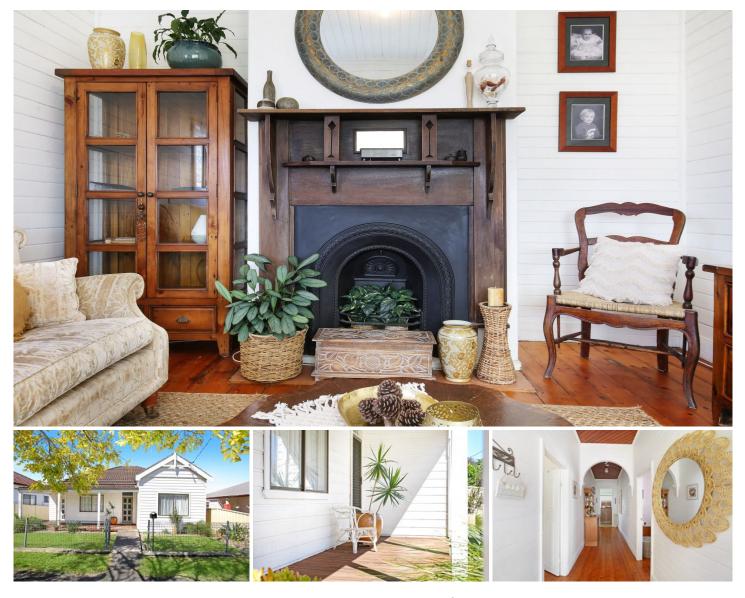

## 65 Atchison Street Wollongong NSW

This charismatic three bedroom home is reminiscent of a bygone era. Period features such as cedar tongue and groove walls and ceilings and huon pine floors are just a part of the charm. Entertainers back deck overlooking a back yard big enough for the family cricket match. Adding to the allure is the location in a quiet enclave in town. No more parking issues for restaurants, concerts and the footy. This elegant lady is calling for a new family to fall in love with her.

Highlights: Street appeal Spacious bedrooms Separate living and dining Galley kitchen Lovely back deck and big back yard High ceilings Tongue and groove cedar walls and ceilings

Land Size : 613 sqm View : https://www.jacksonresidential.com.au/6370 845