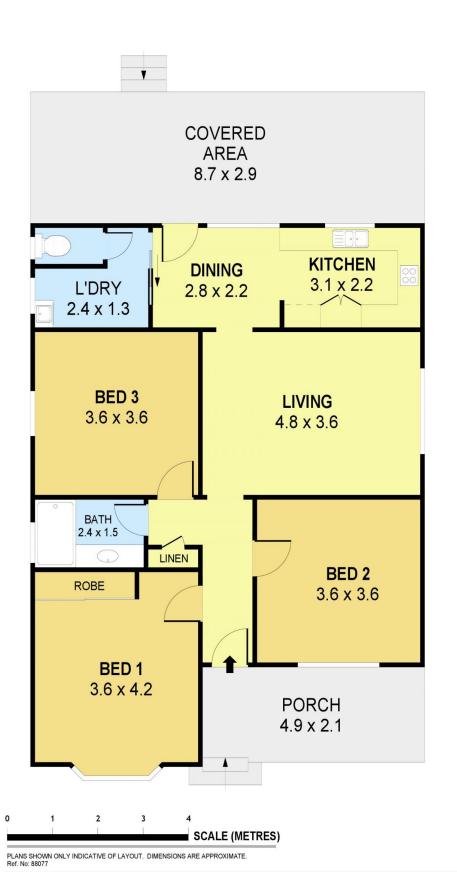

## 16 Lucinda Street Gwynneville NSW

Three bedroom cottage on a level 518.5 sqm in the suburb's Golden Triangle. This tightly held neighbourhood is quiet, leafy and loved by it's residents. Walk to train, free shuttle bus and of course to the fabulous coffee shops and restaurants in the village. Close to schools and motorway. A good opportunity to renovate, rebuild or invest.

Highlights:
Great location
Built-ins to main bedroom
Large covered back verandah
Ornate cornices
Level 518.5 sqm block

3 📭 1 🖺 1 🗬

Land Size: 518.5 sqm

View: https://www.jacksonresidential.com.au/6380

362

Mark Jackson 02 4226 3000

Robyn Elliott 4226 3000

**DETACHED** 

INT : 90m² EXT : 35m² GARAGE : 19m²