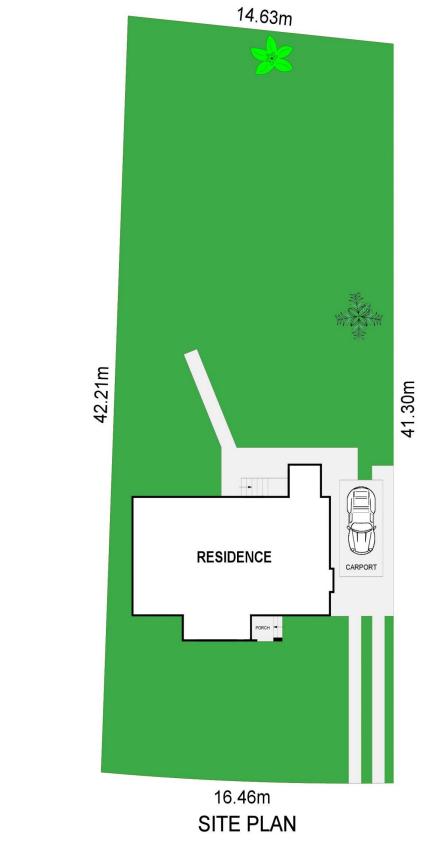

Mark Jackson 02 4226 3000

Robyn Elliott 4226 3000

| 0                                                                                    | 1 | 2 | 3      | 4<br>SCALE (METRES) | INT<br>EXT | : 75m²<br>: 02m² |
|--------------------------------------------------------------------------------------|---|---|--------|---------------------|------------|------------------|
| PLANS SHOWN ONLY INDICATIVE OF LAYOUT. DIMENSIONS ARE APPROXIMATE.<br>Ref. No: 88681 |   |   | : 13m² |                     |            |                  |