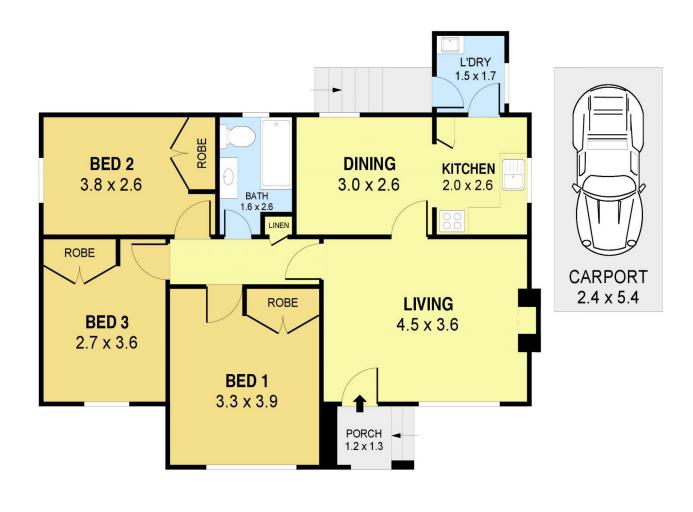

#### 3 🎮 1 🚔 1 🚘

| Price     | : \$ 655,000                                 |
|-----------|----------------------------------------------|
| Land Size | : 645 sqm                                    |
| View      | : https://www.jacksonresidential.com.au/6411 |
|           | 718                                          |
|           |                                              |

Mark Jackson 02 4226 3000

Robyn Elliott 4226 3000

| 0                                                                                    | 1 | 2 | 3      | 4<br>SCALE (METRES) | INT<br>EXT | : 75m²<br>: 02m² |
|--------------------------------------------------------------------------------------|---|---|--------|---------------------|------------|------------------|
| PLANS SHOWN ONLY INDICATIVE OF LAYOUT. DIMENSIONS ARE APPROXIMATE.<br>Ref. No: 88681 |   |   | : 13m² |                     |            |                  |