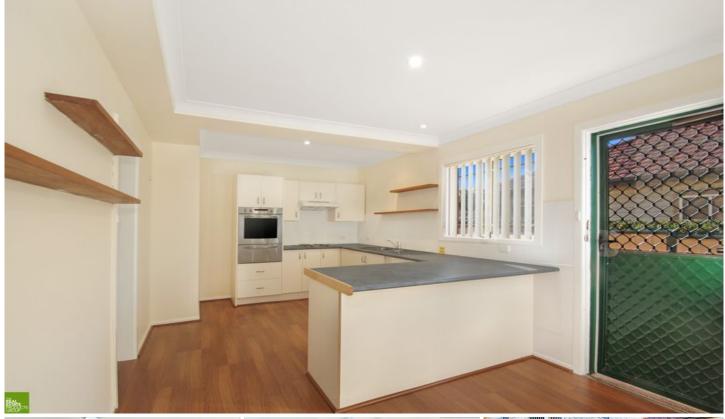

## 3/26 Crawford Avenue Gwynneville NSW

- \* 3 bedroom unit with built in wardrobes
- \* Main bedroom has two built in wardrobes
- \* Kitchen and bathroom have both been updated
- \* "L" shaped lounge room
- \* Great common area where you can relax
- \* There is an off street parking area as well as plenty if street parking
- \* With in minutes to Wollongong CBD
- \* Walking distance to the train station, free bus, University and TAFE.
- \* SORRY NO PETS AT THIS PROPERTY\*
- \* THIS PROPERTY IS A NON SMOKING INTERNALLY PROPERTY\*