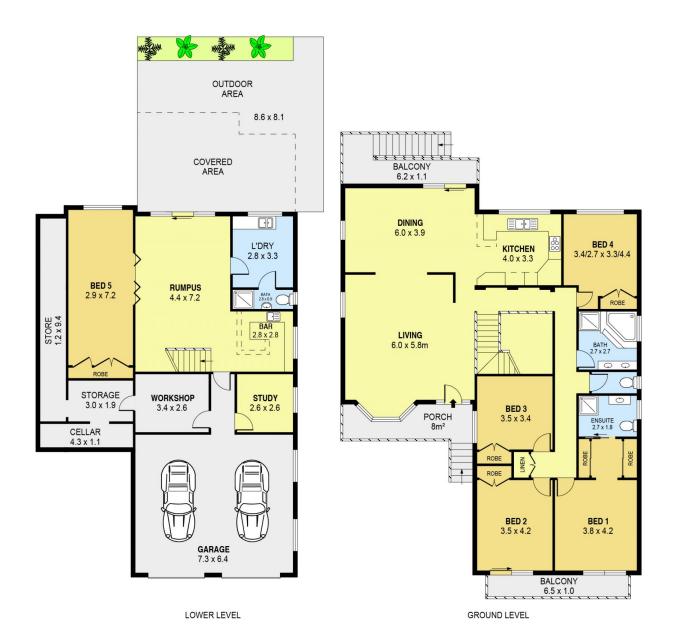

## 22 Coronata Drive Figtree NSW

A rare offering in this tightly held enclave. Unassuming from the outside, the residence offers a flexible, family friendly floorplan with an impressive amount of space over two levels. A superb property for the entertainer with a growing family.

## Highlights:

- \* Well equipped kitchen with a lovely outlook
- \* Spacious lounge and separate dining area
- \* Main bedroom with walk in robe and en-suite
- \* Balcony runs off bedrooms 1 and 2
- \* Rumpus/entertainment room and wet bar downstairs opening to covered

## patio

- \* Large bedroom/media room off rumpus
- \* Office
- \* Large double garage with workshop and cellar

## 5 🗀 3 🔓 2 🖨

Price : \$ 1,380,000 Land Size : 604 sqm

View: https://www.jacksonresidential.com.au/6460

529

Mark Jackson 0418 603 447

Robyn Elliott 4226 3000