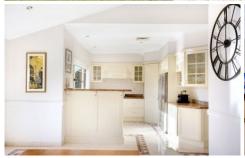

## Highlights:

- \* Well equipped kitchen with a lovely outlook
- \* Spacious lounge and separate dining area
- \* Main bedroom with walk in robe and en-suite
- \* Balcony runs off bedrooms 1 and 2
- \* Rumpus/entertainment room and wet bar downstairs opening to covered