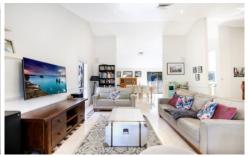

## Highlights:

- \* Well equipped kitchen with a lovely outlook
- \* Spacious lounge and separate dining area
- \* Main bedroom with walk in robe and en-suite
- \* Balcony runs off bedrooms 1 and 2
- \* Rumpus/entertainment room and wet bar downstairs opening to covered