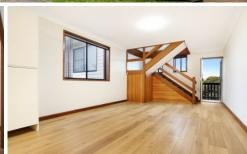

## 10/68 Jane Avenue Warrawong NSW

Spacious open plan living and 3 good sized bedrooms. Modern kitchen with gas cooktop. Family room upstairs opening to balcony. Internal access from garage which has a large mezzanine level for storage. And there's room for the kids to play in the fully fenced back yard. Positioned at the back of the complex this is a terrific package for first home buyers or investors.

- \* Open plan kitchen & living
- \* Family room opening to balcony
- \* 3 bedrooms
- Fully fenced backyard
- Large laundry with second bathroom
- \* Roomy single garage with internal access and mezzanine level
- \* Short drive to Warrawong Plaza/schools/parks/lake