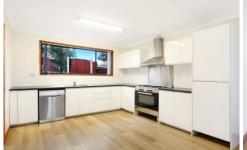

## 10/68 Jane Avenue Warrawong NSW

Spacious open plan living and 3 good sized bedrooms. Modern kitchen with gas cooktop. Family room upstairs opening to balcony. Internal access from garage which has a large mezzanine level for storage. And there's room for the kids to play in the fully fenced back yard. Positioned at the back of the complex this is a terrific package for first home buyers or investors.

- \* Open plan kitchen & living
- \* Family room opening to balcony
- \* 3 bedrooms
- Fully fenced backyard
- Large laundry with second bathroom
- \* Roomy single garage with internal access and mezzanine level
- \* Short drive to Warrawong Plaza/schools/parks/lake