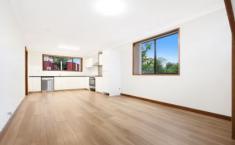

## 10/68 Jane Avenue Warrawong NSW

Spacious open plan living and 3 good sized bedrooms. Modern kitchen with gas cooktop. Family room upstairs opening to balcony. Internal access from garage which has a large mezzanine level for storage. And there's room for the kids to play in the fully fenced back yard. Positioned at the back of the complex this is a terrific package for first home buyers or investors.

- \* Open plan kitchen & living
- \* Family room opening to balcony
- \* 3 bedrooms
- Fully fenced backyard
- Large laundry with second bathroom
- \* Roomy single garage with internal access and mezzanine level
- \* Short drive to Warrawong Plaza/schools/parks/lake