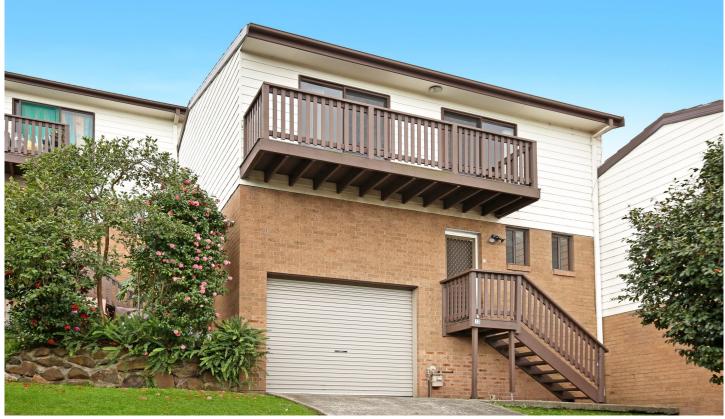

## 10/68 Jane Avenue Warrawong NSW

Spacious open plan living and 3 good sized bedrooms. Modern kitchen with gas cooktop. Family room upstairs opening to balcony. Internal access from garage which has a large mezzanine level for storage. And there's room for the kids to play in the fully fenced back yard. Positioned at the back of the complex this is a terrific package for first home buyers or investors.

- \* Open plan kitchen & living
- \* Family room opening to balcony
- \* 3 bedrooms
- Fully fenced backyard
- Large laundry with second bathroom
- \* Roomy single garage with internal access and mezzanine level
- \* Short drive to Warrawong Plaza/schools/parks/lake