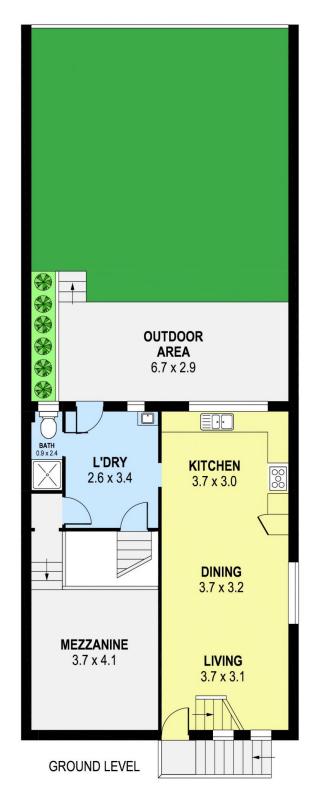

3 📭 2 🟪 1 🗬

**Price:** \$515,000

View: https://www.jacksonresidential.com.au/6543581

Mark Jackson 02 4226 3000

Robyn Elliott 4226 3000

**UPPER LEVEL** 

LOWER LEVEL

PLANS SHOWN ONLY INDICATIVE OF LAYOUT. DIMENSIONS ARE APPROXIMATE.

INT: 125m<sup>2</sup> EXT: 25m<sup>2</sup>

GARAGE & MEZZANINE: 36m<sup>2</sup>