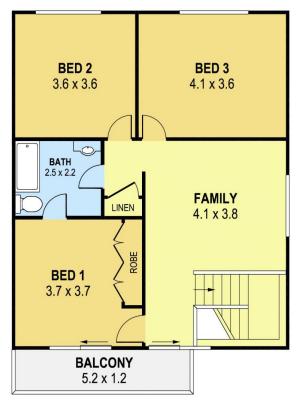

3 📭 2 🟪 1 🗬

**Price:** \$515,000

View: https://www.jacksonresidential.com.au/6543581

Mark Jackson 02 4226 3000

Robyn Elliott 4226 3000

**UPPER LEVEL** 

LOWER LEVEL

PLANS SHOWN ONLY INDICATIVE OF LAYOUT. DIMENSIONS ARE APPROXIMATE.

INT: 125m<sup>2</sup> EXT: 25m<sup>2</sup>

GARAGE & MEZZANINE: 36m<sup>2</sup>