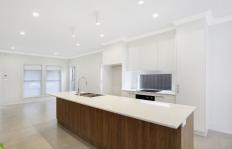

## 2a Guest Avenue Fairy Meadow NSW

Brand New Double Storey Home located in Fairymeadow

- \* 4 bedrooms with BIW's and ceiling fans
- \* Balcony and walk in robe to front bedroom
- \* Ensuite to main bedroom
- \* Carpeted bedrooms and timber floors to stairs and hall
- \* Downstairs has tiled living areas with AC
- \* Kitchen with Fisher & Paykel stainless steel appliances, stone bench tops
- \* Main bathroom with bath
- \* Internal laundry and extra toilet
- \* Single lock up remote garage with internal access
- \* Manicured gardens, lawns, with tiled patio and water tank
- \* Close to local shops, local parks and schools, easy access to the freeway