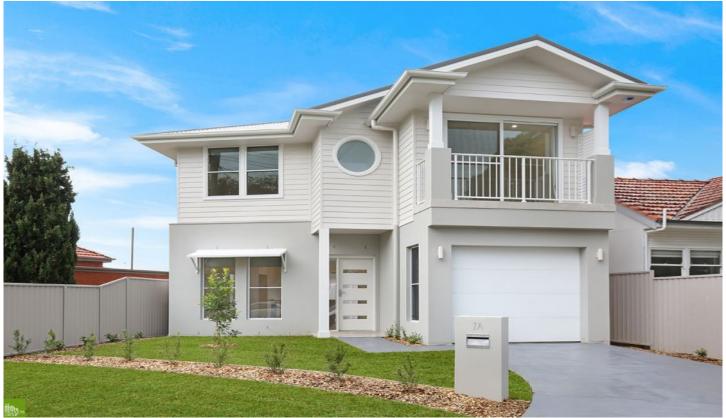

## 2a Guest Avenue Fairy Meadow NSW

Brand New Double Storey Home located in Fairymeadow

- \* 4 bedrooms with BIW's and ceiling fans
- \* Balcony and walk in robe to front bedroom
- \* Ensuite to main bedroom
- \* Carpeted bedrooms and timber floors to stairs and hall
- \* Downstairs has tiled living areas with AC
- \* Kitchen with Fisher & Paykel stainless steel appliances, stone bench tops
- \* Main bathroom with bath
- \* Internal laundry and extra toilet
- \* Single lock up remote garage with internal access
- \* Manicured gardens, lawns, with tiled patio and water tank
- \* Close to local shops, local parks and schools, easy access to the freeway