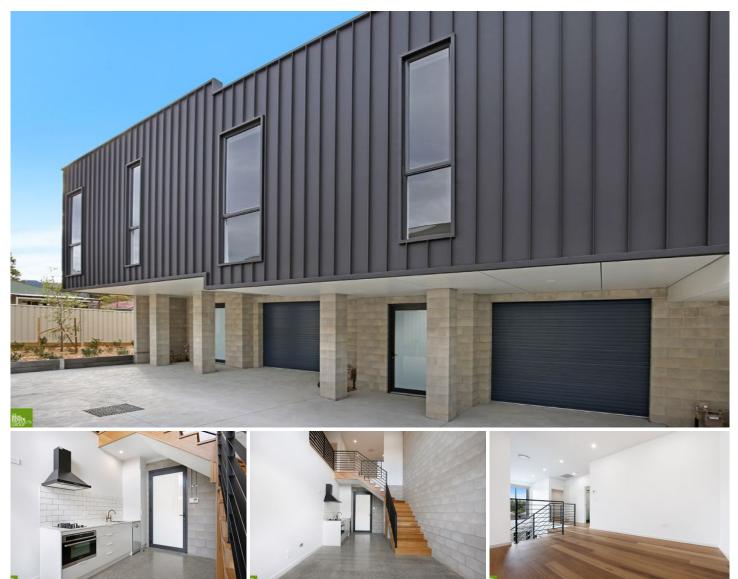

## 2/8 Matthews Street Wollongong NSW

If you are looking for new and close to town look no further;

- \* Light filled living area upstairs with timber flooring
- \* 2 bedrooms with built in wardrobes and timber floors
- \* Modern bathroom with brass fixtures
- $^{\ast}$  Kitchen with stainless appliances, gas cooktop and dishwasher
- \* Polished concrete floors on lower level
- \* Ducted air conditioning
- \* Single lock up remote garage with laundry and internal access
- \* Small fenced courtyard

\* Located close to Wollongong Hospital, CBD, schools and local transport

Karen White 02 4226 3000

View : https://www.jacksonresidential.com.au/6607463

Annette Allen 02 4226 3000